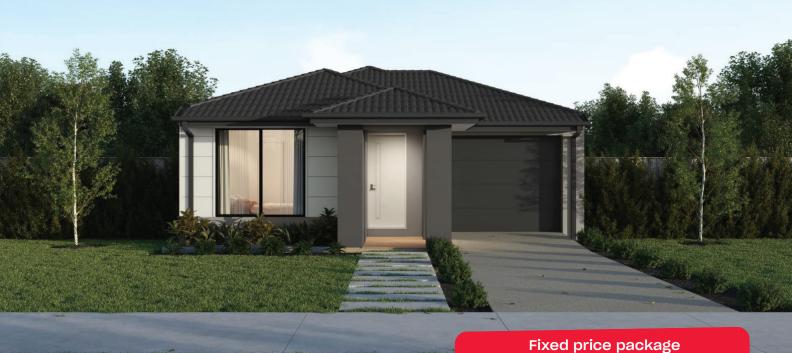

## Maple 12

**⊟2 ∵1** ⊜1

## Fixed price package \$497,000\*

## Botanical Mickleham - 179m<sup>2</sup>

## 2717 Riceflower Road

- # Soul facade included
- # Fixed site costs
- # 7 Star energy rating
- # Exposed aggregate driveway
- # Brick infills over windows
- # Quality floor coverings throughout
- # Low E double glazed windows and sliding doors
- # 3.5kW solar PV system
- # Westinghouse stainless steel appliances
- # Choice of matt black or chrome tapware
- # 12 month maintenance period
- # 25 year structural guarantee
- # Fibre Optic Connection
- # Recycled Water Connection

Price based on home type and floor plan shown and on builder's preferred siting. Floor plan depicts a traditional facade, modern facade shown and included in price. Image used is an artist impression for illustrative purposes only and may show decorative items not included in the price shown including path, fencing, landscaping, coach lights and furnishings. Fixed pricing means that, subject to the terms of this disclaimer and any owner requested changes, the price advertised will be the price contained in the building contract entered into and this price will not change other than in accordance with the building contract. The price is based on developer supplied engineering plans and plans of subdivision and final pricing may vary if actual site conditions differ to those shown in these developer supplied documents Block and building dimensions may vary from the illustration and the details shown. For more information on the pricing and specification of this home please contact a New Homes Consultant. ABN forcup Victoria has permission of the owner of the land to advertise the land as part of the price does not include transfer duty, settlement costs, community infrastructure levies imposed or any other fees or disbursements associated with the settlement of the land. Homebuyers Centre 131 751 info.vic@homebuyers.com.au