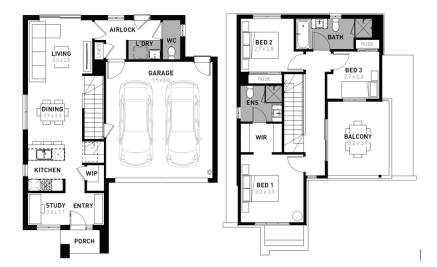

## Bella 18

## Meridian Clyde North - 176m<sup>2</sup>

## 5405 Plume Street

- # Claremont facade included
- # Fixed site costs
- # 7 Star energy rating
- # Exposed aggregate driveway
- # Brick infills over windows
- # Quality floor coverings throughout
- # Low E double glazed windows and sliding doors
- # 3.5kW solar PV system
- # 2550mm ceiling height to ground floor
- # Westinghouse stainless steel appliances
- # Choice of matt black or chrome tapware
- # 12 month maintenance period
- # 25 year structural guarantee
- # Opticomm Connection
- # Recycled Water Connection