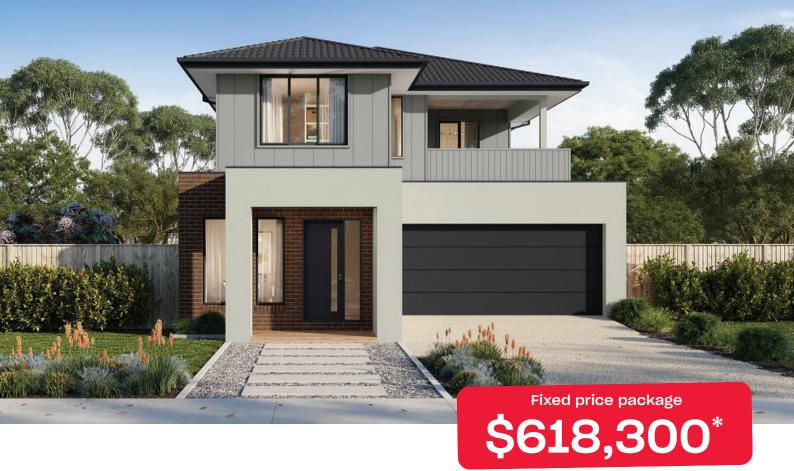

## Bella 18

## Meridian Clyde North - 176m<sup>2</sup>

## 5405 Plume Street

- # Claremont facade included
- # Fixed site costs
- # 7 Star energy rating
- # Exposed aggregate driveway
- # Brick infills over windows
- # Quality floor coverings throughout
- # Low E double glazed windows and sliding doors
- # 3.5kW solar PV system
- # 2550mm ceiling height to ground floor
- # Westinghouse stainless steel appliances
- # Choice of matt black or chrome tapware
- # 12 month maintenance period
- # 25 year structural guarantee
- # Opticomm Connection
- # Recycled Water Connection

Price based on home type and floor plan shown and on builder's preferred siting. Floor plan depicts a traditional facade, modern facade shown and included in price Image used is an artist impression for illustrative purposes only and may show decorative items not included in the price shown including path, fencing, landscaping coach lights and furnishings. Fixed pricing means that, subject to the terms of this disclaimer and any owner requested changes, the price advertised will be the price contained in the building contract. The price is based on developer supplied engineering plans and plans of subdivision and final pricing may vary if actual site conditions differ to those shown in these developer supplied documents Block and building dimensions may vary from the illustration and the details shown. For more information on the pricing and specification of this home please contact a New Homes Consultant. ABN Group Victoria has permission of the owner of the land to advertise the land as part of the price specified. The price does not include transfer duty, settlement costs, community infrastructure levies imposed or any other fees or disbursements associated with the settlement of the land.