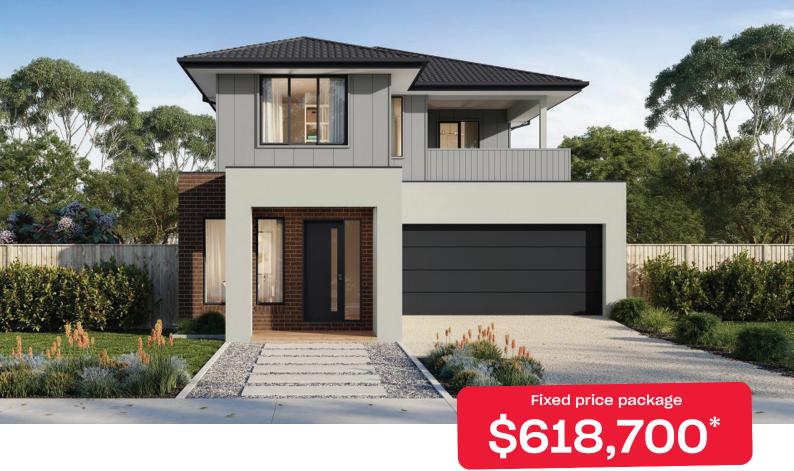

## Bella 18

## Meridian Clyde North - 176m<sup>2</sup>

## 5405 Plume Street

- # Claremont facade included
- # Fixed site costs
- # 7 Star energy rating
- # Exposed aggregate driveway
- # Brick infills over windows
- # Quality floor coverings throughout
- # Low E double glazed windows and sliding doors
- # 3.5kW solar PV system
- # 2550mm ceiling height to ground floor
- # Westinghouse stainless steel appliances
- # Choice of matt black or chrome tapware
- # 12 month maintenance period
- # 25 year structural guarantee
- # Opticomm Connection
- # Recycled Water Connection

Price based on home type and floor plan shown and on builders preferred siting. Floor plan depicts a traditional facade, modern facade shown and included in price Image used is an artist impression for illustrative purposes only and may show decorative litera not included in the price shown including path, fencing, landscaping coach lights and furnishings. Fixed pricing means that, subject to the terms of this disclaimer and any owner requested changes, the price advertised will be the price contained in the building contract entered into and this price will not change other than in accordance with the building contract. The price is based on developer supplied engineering plans and plans of subdivision and final pricing may vary if actual site conditions differ to those shown in these developer supplied documents Bloci and building dimensions may vary from the illustration and the details shown. For more information on the pricing and specification of this home please contact a New Homes Consultant, ABN Group Victoria has permission of the owner of the land to advertise the land as part of the price specified. The price does not include transfe duty, settlement costs, community infrastructure levies imposed or any other fees or disbursements associated with the settlement of the land.