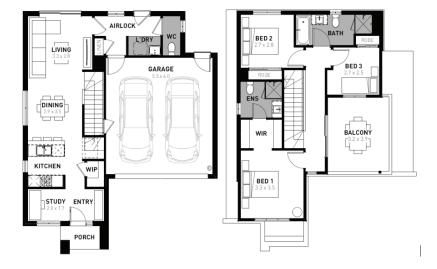

## Bella 18

## Meridian Clyde North - 176m<sup>2</sup>

## 5405 Plume Street

- # Claremont facade included
- # Fixed site costs
- # 7 Star energy rating
- # Exposed aggregate driveway
- # Brick infills over windows
- # Quality floor coverings throughout
- # Low E double glazed windows and sliding doors
- # 3.5kW solar PV system
- # 2550mm ceiling height to ground floor
- # Westinghouse stainless steel appliances
- # Choice of matt black or chrome tapware
- # 12 month maintenance period
- # 25 year structural guarantee
- # Opticomm Connection
- # Recycled Water Connection