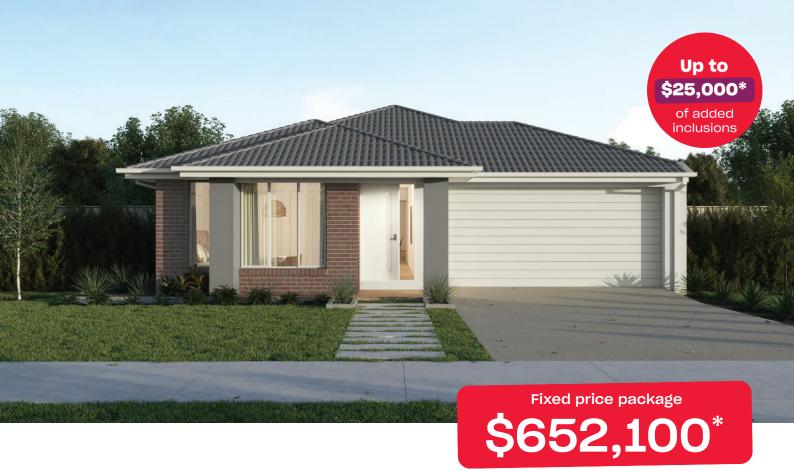

## **Harvey Boost 23**

## Lara Lakes Lara - 400m<sup>2</sup>

## 806 Stringybark Drive

- # Fixed site costs
- # Exposed aggregate driveway
- # Bromleigh facade included
- # Quality floor coverings throughout
- # 2550mm high ceilings to ground floor
- # 20mm stone benchtops to kitchen, bath and ensuite
- # Westinghouse 900mm wide stainless-steel oven, cooktop and rangehood
- # 400mm X 600mm niche to showers
- # Up to thirty 8w LED downlights to entry, kitchen, dining, living and bedrooms
- # Five additional double power points, additionalTV point and data point
- # Roller blockout blinds (excluding wet areas and entry door sidelight)