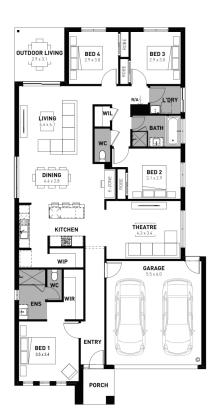

## **Harvey Boost 23**

## Lara Lakes Lara - 400m<sup>2</sup>

## 806 Stringybark Drive

- # Fixed site costs
- # Exposed aggregate driveway
- # Bromleigh facade included
- # Quality floor coverings throughout
- # 2550mm high ceilings to ground floor
- # 20mm stone benchtops to kitchen, bath and ensuite
- # Westinghouse 900mm wide stainless-steel oven, cooktop and rangehood
- # 400mm X 600mm niche to showers
- # Up to thirty 8w LED downlights to entry, kitchen, dining, living and bedrooms
- # Five additional double power points, additionalTV point and data point
- # Roller blockout blinds (excluding wet areas and entry door sidelight)