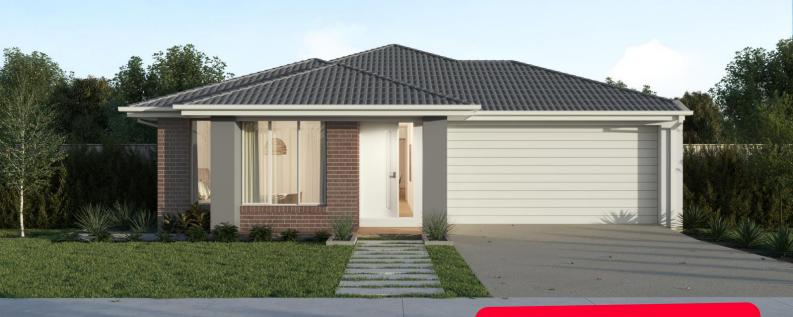

# FROM package price \$581,490

### Silverwood, Traralgon – 558m2 213 Duke Road

- # 7 Star energy rating
- # Exposed aggregate driveway
- # Bromleigh façade included
- # Quality floor coverings throughout
- # Low E double glazed windows and sliding doors
- # 3.5kW solar PV system
- # Tiled kitchen splashback
- # Westinghouse stainless steel appliances
- # Choice of matt black or chrome tapware
- # Brick infills over windows
- # 25 year structural guarantee
- # 12 month service warranty
- # Fibre optic pack

\*Price based on home type and floor plan shown and on builder's preferred siting. Floor plan depicts a traditional facade, modern facade shown and included in price. Image used is an artist impression for illustrative purposes only and may show decorative items not included in the price shown including path, fencing, landscaping, coach lights and furnishings. "From" pricing means that, subject to the terms of this disclaimer and any owner requested changes, the price advertised will be subject to change once fixed site costs and developer guidelines are confirmed. The price is based on an estimate and final pricing may vary if actual site conditions differ to those shown in these developer supplied documents Block and building dimensions may vary from the illustration and the details shown. For more information on the pricing and specification of this home please contact a New Homes Consultant. ABN Group Victoria has permission of the owner of the land to advertise the land as part of the price specified. The price does not include transfer duty, settlement costs, community infrastructure levies imposed or any other fees or disbursements associated with the settlement of the land. April-25