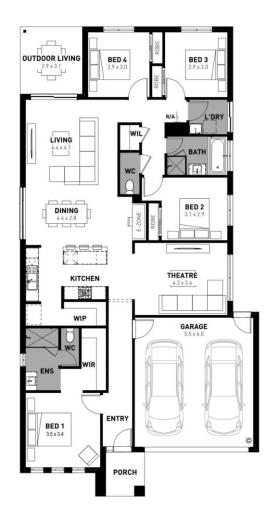

# FROM package price \$581,490

### Silverwood, Traralgon – 558m2 213 Duke Road

- # 7 Star energy rating
- # Exposed aggregate driveway
- # Bromleigh façade included
- # Quality floor coverings throughout
- # Low E double glazed windows and sliding doors
- # 3.5kW solar PV system
- # Tiled kitchen splashback
- # Westinghouse stainless steel appliances
- # Choice of matt black or chrome tapware
- # Brick infills over windows
- # 25 year structural guarantee
- # 12 month service warranty
- # Fibre optic pack

\*Price based on home type and floor plan shown and on builder's preferred siting. Floor plan depicts a traditional facade, modern facade shown and included in price. Image used is an artist impression for illustrative purposes only and may show decorative items not included in the price shown including path, fencing, landscaping, coach lights and furnishings. "From" pricing means that, subject to the terms of this disclaimer and any owner requested changes, the price advertised will be subject to change once fixed site costs and developer guidelines are confirmed. The price is based on an estimate and final pricing may vary if actual site conditions differ to those shown in these developer supplied documents Block and building dimensions may vary from the illustration and the details shown. For more information on the pricing and specification of this home please contact a New Homes Consultant. ABN Group Victoria has permission of the owner of the land to advertise the land as part of the price specified. The price does not include transfer duty, settlement costs, community infrastructure levies imposed or any other fees or disbursements associated with the settlement of the land. April-25