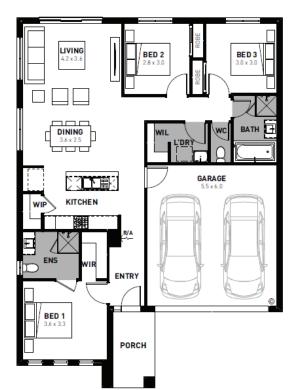

## **Jasper 17**

#### The Reserve Charlemont - 313m<sup>2</sup>

### Homebuyers Centre

Price based on home type and floor plan shown and on builder's preferred siting. Floor plan depicts a traditional facade, modern facade shown and included in price. Image used is an artist impression for illustrative purposes only and may show decorative items not included in the price shown including path, fencing, landscaping, coach lights and furnishings. Fixed pricing means that, subject to the terms of this disclaimer and any owner requested changes, the price advertised will be the price contained in the building contract entered into and this price will not change other than in accordance with the building contract. The price is based on developer supplied engineering plans and plans of subdivision and final pricing may vary if actual site conditions differ to those shown in these developer supplied documents Block and building dimensions may vary from the illustration and the details shown. For more information on the pricing and specification of this home please contact a New Homes Consultant. ABN Group Vitotrain has permission of the owner of the land to advertise the land as part of the price specification. The price specification of this home please contact a New duty, settlement costs, community infrastructure levies imposed or any other fees or disbursements associated with the settlement of the land. Blake Pilkington 0422 856 815 blakewp@homebuyers.com.au