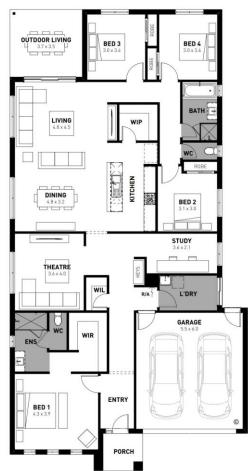

## Lot 1640 Tranquil Street

- Celine facade included
- 7-star energy rating
- Quality floor coverings throughout
- 20mm crystalline silica-free benchtops
- Westinghouse 900mm stainless steel kitchen appliances
- Double glazed windows and sliding
- Downlights to entry, kitchen, dining and living
- Overhead cabinetry to kitchen
- 2550mm high ceilings
- Exposed aggregate driveway
- Ducted heating to living areas and bedrooms
- Seven-star energy efficiency requirements on all orientations
- 3.5kW Solar PV system
- Choice of matt black or chrome tapware
- 12-month maintenance period
- 25-year structural guarantee