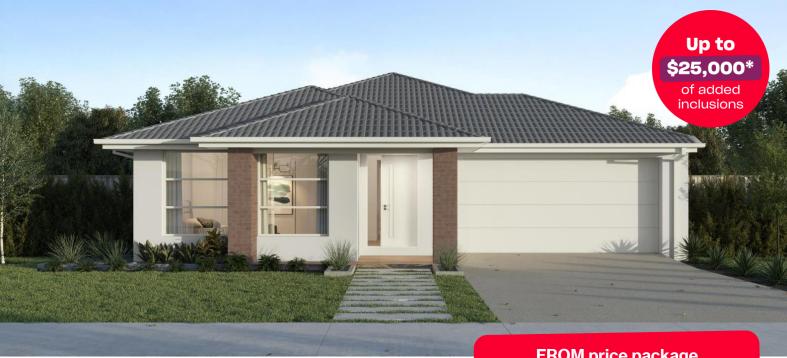

## Lawson 28 BOOST

FROM price package

\$658,930

## Imagine Estate, Strathfieldsaye – 544m<sup>2</sup>

## Lot 1640 Tranquil Street

- Celine facade included
- 7-star energy rating
- Quality floor coverings throughout
- 20mm crystalline silica-free benchtops
- Westinghouse 900mm stainless steel kitchen appliances
- Double glazed windows and sliding
- Downlights to entry, kitchen, dining and living
- Overhead cabinetry to kitchen
- 2550mm high ceilings
- Exposed aggregate driveway
- Ducted heating to living areas and bedrooms
- Seven-star energy efficiency requirements on all orientations
- 3.5kW Solar PV system
- Choice of matt black or chrome tapware
- 12-month maintenance period
- 25-year structural guarantee