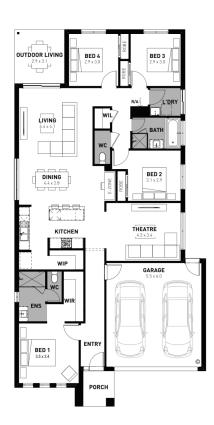

## **Harvey Boost 23**

## Winterfield Delacombe - 448m<sup>2</sup>

## 242 Gulmarg Way

- # Fixed site costs
- # Exposed aggregate driveway
- # Bromleigh facade included
- # Quality floor coverings throughout
- # 2550mm high ceilings to ground floor
- # 20mm stone benchtops to kitchen, bath and ensuite
- # Westinghouse 900mm wide stainless-steel oven, cooktop and rangehood
- # 400mm X 600mm niche to showers
- # Up to thirty 8w LED downlights to entry, kitchen, dining, living and bedrooms
- # Five additional double power points, additionalTV point and data point
- # Roller blockout blinds (excluding wet areas and entry door sidelight)