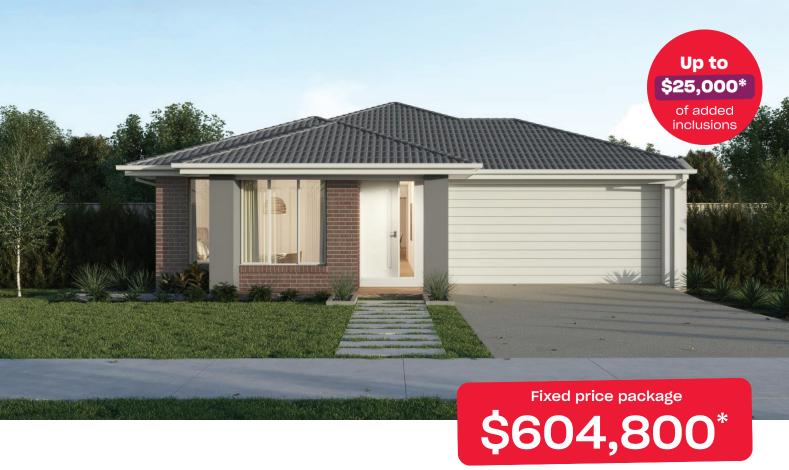

## **Harvey Boost 23**

## Winterfield Delacombe - 448m<sup>2</sup>

## 242 Gulmarg Way

- # Fixed site costs
- # Exposed aggregate driveway
- # Bromleigh facade included
- # Quality floor coverings throughout
- # 2550mm high ceilings to ground floor
- # 20mm stone benchtops to kitchen, bath and ensuite
- # Westinghouse 900mm wide stainless-steel oven, cooktop and rangehood
- # 400mm X 600mm niche to showers
- # Up to thirty 8w LED downlights to entry, kitchen, dining, living and bedrooms
- # Five additional double power points, additionalTV point and data point
- # Roller blockout blinds (excluding wet areas and entry door sidelight)

Terms and conditions apply. The Homebuyers Boost is only applicable to the Jasper Boost 17, Addison Boost 20, Harvey Boost 23 and Onyx Boost 21 floor plans and in only available to customers who sign a Preliminary Works Contract (PWC) between 1 Apr - 30 Jun 2025. Up to \$258K worth of inclusions is based on the RRP of overhead cabinetry to kitchen, 20mm crystalline silica-free benchtops to kitchen, bath and ensuite, roller blinds (excluding wet areas) and downlights to kitchen, living, diring an hallway based on the Onyx Boost 21. The Homebuyers Boost pricing includes Homebuyers Centre's Prescott and Soul single storey designer facades, and Urban and Cosmo double storey designer facades within the base price. This offer cannot be modified, substituted, redeemed for cash or applied to the base price of th home. Not available with any other discounts, incentives or promotions. Homebuyers Centre reserve the right to update, change or cease this fifer at any time. Images are for illustrative purposes only and may depict upgrades, fixtures or fittings not included. See https://vic.homebuyers.com.au/disclaimer/ for full terms and conditions. The building practitioner is ABN Group (Not) Pty Ltd trading as Homebuyers Centre CBD-U 49215