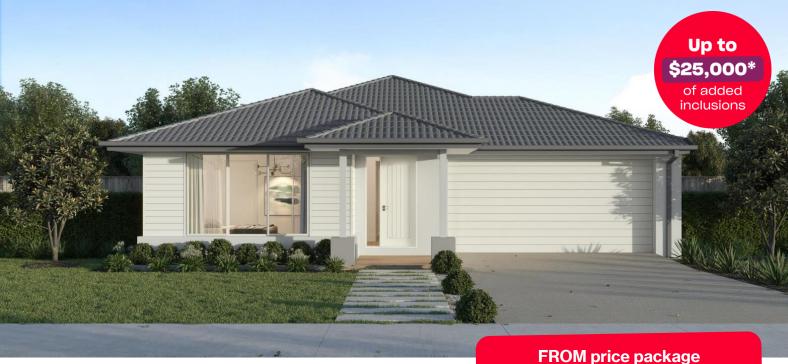

### Lawson Boost 28

#### Winterfield Delacombe - 512m2

### 243 Gulmarg Way

- Fixed site costs
- Exposed aggregate driveway
- Prescott facade included
- Quality floor coverings throughout
- 2550mm high ceilings to ground floor
- 20mm crystalline silica-free benchtops
- Westinghouse 900mm wide stainlesssteel oven, cooktop and rangehood
- 400mm X 600mm niche to showers
- Up to thirty 8w LED downlights to entry, kitchen, dining, living and bedrooms
- Five additional double power points, additional TV point and data point
- Roller blockout blinds (excluding wet areas and entry door sidelight)
- 25 year structural guarantee
- 12 month service warranty
- NBN fibre optic pack
- 2000L Water Tank
- Including Winterfield Developer rebate of \$60K – Call today to discuss availability