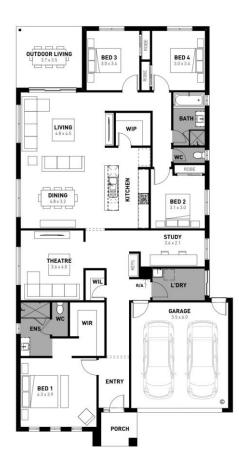

### Lawson Boost 28

### 243 Gulmarg Way

- Fixed site costs
- Exposed aggregate driveway
- Prescott facade included
- Quality floor coverings throughout
- 2550mm high ceilings to ground floor
- 20mm crystalline silica-free benchtops
- Westinghouse 900mm wide stainlesssteel oven, cooktop and rangehood
- 400mm X 600mm niche to showers
- Up to thirty 8w LED downlights to entry, kitchen, dining, living and bedrooms
- Five additional double power points, additional TV point and data point
- Roller blockout blinds (excluding wet areas and entry door sidelight)
- 25 year structural guarantee
- 12 month service warranty
- NBN fibre optic pack
- 2000L Water Tank
- Including Winterfield Developer rebate of \$60K – Call today to discuss availability