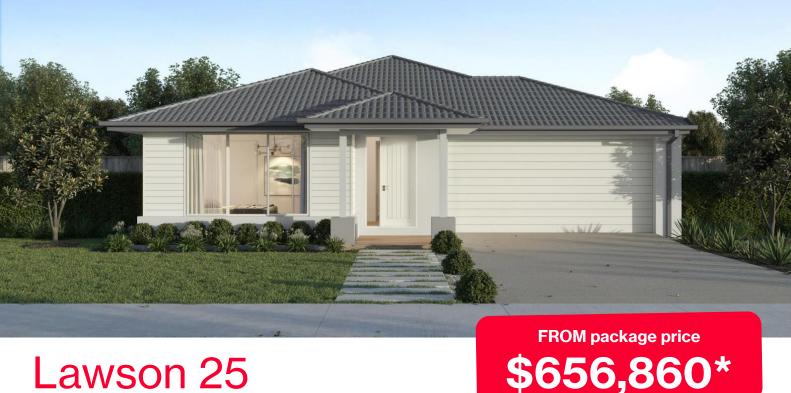

## Lawson 25

## Imagine Estate, Strathfieldsaye - 529m<sup>2</sup>

## **Lot 3105 Terrapee Street**

- Fixed site costs, council costs and estate requirements
- Exposed aggregate driveway
- Prescott façade included
- Quality floor coverings throughout
- Tiled kitchen splashback
- Westinghouse stainless steel appliances, including electric induction cooktop
- Choice of matt black or chrome tapware
- Brick infills over windows
- Double glazed windows with Low E coating, window locks and weather
- Ducted heating to living areas and bedrooms
- 3.5kW Solar PV system
- Seven Star Energy Efficiency #
- Livable Housing Design Silver Level
- Whole of Home Rating
- Bushfire Attack Level upgrades
- 25-year structural guarantee
- 12-month service warranty

"Price based on home type and floor plan shown and on builder's preferred siting. Floor plan depicts a traditional facade, modern facade shown and included in price. Image used is an artist impression for illustrative purposes only and may show decorative items not included in the price shown including path, fencing, landscaping, coach lights and furnishings. "From" pricing means that, subject to the terms of this disclaimer and any owner requested changes, the price advertised will be subject to change once fixed site costs and developer guidelines are confirmed. The price is based on an estimate and final pricing may vary if actual site conditions differ to those shown in these developer supplied documents Block and building dimensions may vary from the illustration and the details shown. For more information on the pricing and specification of this home please contact a New Homes Consultant. ABN Group Victoria has permission of the owner of the land to advertise the land as part of the price specified. The price does not include transfer duty, settlement costs, community infrastructure levies imposed or any other fees or disbursements associated with the settlement of the land. Mar-25