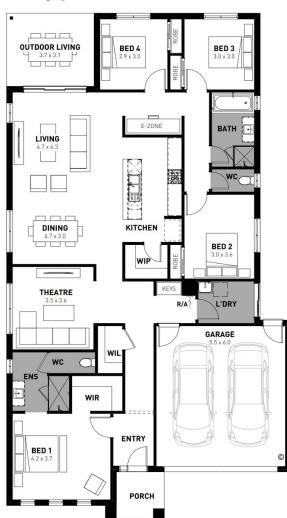

## **Lot 3105 Terrapee Street**

- Fixed site costs, council costs and estate requirements
- Exposed aggregate driveway
- Prescott façade included
- Quality floor coverings throughout
- Tiled kitchen splashback
- Westinghouse stainless steel appliances, including electric induction cooktop
- Choice of matt black or chrome tapware
- Brick infills over windows
- Double glazed windows with Low E coating, window locks and weather
- Ducted heating to living areas and bedrooms
- 3.5kW Solar PV system
- Seven Star Energy Efficiency #
- Livable Housing Design Silver Level
- Whole of Home Rating
- Bushfire Attack Level upgrades
- 25-year structural guarantee
- 12-month service warranty

"Price based on home type and floor plan shown and on builder's preferred siting. Floor plan depicts a traditional facade, modern facade shown and included in price. Image used is an artist impression for illustrative purposes only and may show decorative items not included in the price shown including path, fencing, landscaping, coach lights and furnishings. "From" pricing means that, subject to the terms of this disclaimer and any owner requested changes, the price advertised will be subject to change once fixed site costs and developer guidelines are confirmed. The price is based on an estimate and final pricing may vary if actual site conditions differ to those shown in these developer supplied documents Block and building dimensions may vary from the illustration and the details shown. For more information on the pricing and specification of this home please contact a New Homes Consultant. ABN Group Victoria has permission of the owner of the land to advertise the land as part of the price specified. The price does not include transfer duty, settlement costs, community infrastructure levies imposed or any other fees or disbursements associated with the settlement of the land. Mar-25