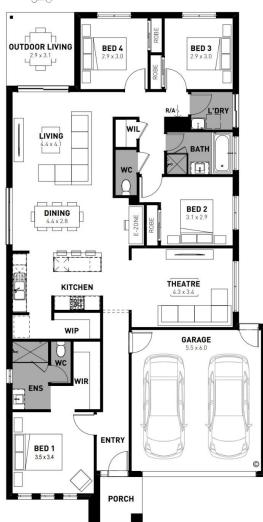

# "Price based on home type and floor plan shown and on builder's preferred siting. Floor plan depicts a traditional facade, modern facade shown and included in price. Image used is an artist impression for illustrative purposes only and may show decorative items not included in the price shown including path, fencing, landscaping, coach lights and furnishings. "From" pricing means that, subject to the terms of this disclaimer and any owner requested changes, the price advertised will be subject to change once fixed site costs and developer guidelines are confirmed. The price is based on an estimate and final pricing may vary if actual site conditions differ to those shown in these developer supplied documents Block and building dimensions may vary from the illustration and the details shown. For more information on the pricing and specification of this home please contact a New Homes Consultant. ABN Group Victoria has permission of the owner of the land to advertise the land as part of the price specified. The price does not include transfer duty, settlement costs, community infrastructure levies imposed or any other fees or disbursements associated with the settlement of the land. Apr.25

#### **Lot 3109 Terrapee Street**

- Fixed site costs, council costs and estate requirements
- Exposed aggregate driveway
- Prescott façade included
- Quality floor coverings throughout
- Tiled kitchen splashback
- Westinghouse stainless steel appliances, including electric induction cooktop
- Choice of matt black or chrome tapware
- Brick infills over windows
- Double glazed windows with Low E coating, window locks and weather
- Ducted heating to living areas and bedrooms
- 3.5kW Solar PV system
- Seven Star Energy Efficiency
- Livable Housing Design Silver Level
- Whole of Home Rating
- Bushfire Attack Level upgrades
- 25-year structural guarantee
- 12-month service warranty