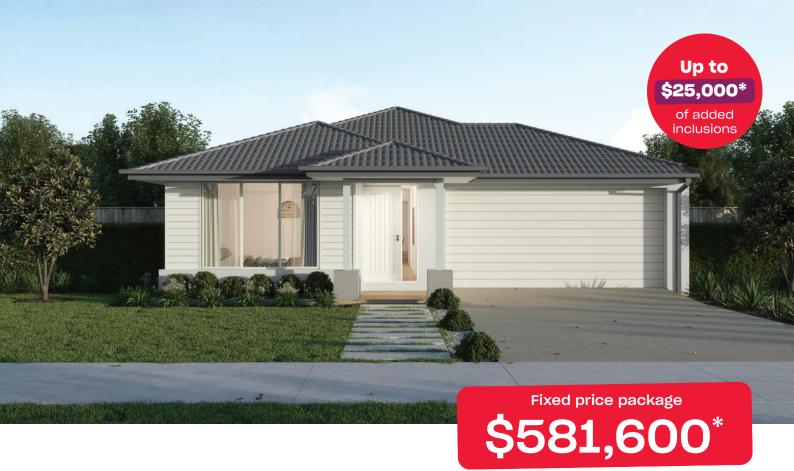

## **Addison Boost 20**

## Alluvium Winter Valley - 392m<sup>2</sup>

## 508 Rutledge Way

- # Fixed site costs
- # Exposed aggregate driveway
- # Prescott facade included
- # Quality floor coverings throughout
- # 2550mm high ceilings to ground floor
- # 20mm stone benchtops to kitchen, bath and ensuite
- # Westinghouse 900mm wide stainless-steel oven, cooktop and rangehood
- # 400mm X 600mm niche to showers
- # Up to thirty 8w LED downlights to entry, kitchen, dining, living and bedrooms
- # Five additional double power points, additionalTV point and data point
- # Roller blockout blinds (excluding wet areas and entry door sidelight)