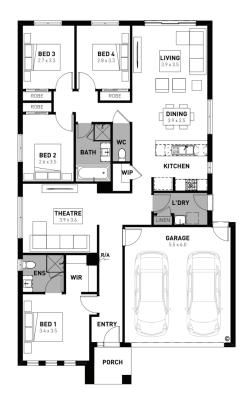

## **Addison Boost 20**

## Alluvium Winter Valley - 392m<sup>2</sup>

## 508 Rutledge Way

- # Fixed site costs
- # Exposed aggregate driveway
- # Prescott facade included
- # Quality floor coverings throughout
- # 2550mm high ceilings to ground floor
- # 20mm stone benchtops to kitchen, bath and ensuite
- # Westinghouse 900mm wide stainless-steel oven, cooktop and rangehood
- # 400mm X 600mm niche to showers
- # Up to thirty 8w LED downlights to entry, kitchen, dining, living and bedrooms
- # Five additional double power points, additionalTV point and data point
- # Roller blockout blinds (excluding wet areas and entry door sidelight)