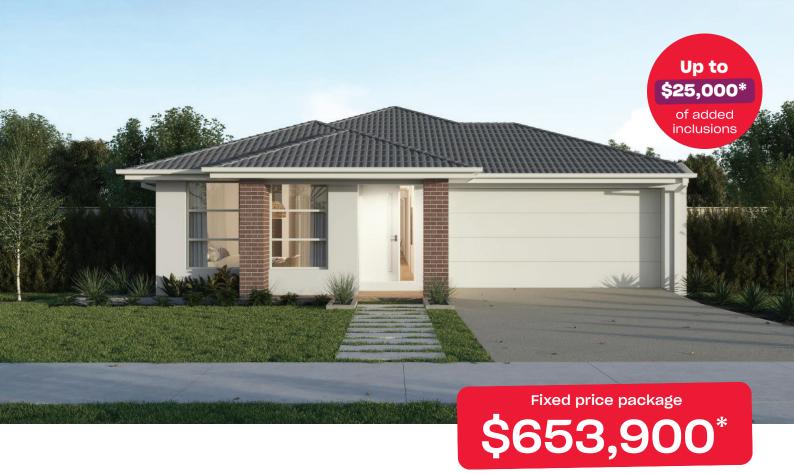

## **Harvey Boost 23**

## Alluvium Winter Valley - 472m<sup>2</sup>

## 523 Rutledge Way

- # Fixed site costs
- # Exposed aggregate driveway
- # Celine facade included
- # Quality floor coverings throughout
- # 2550mm high ceilings to ground floor
- # 20mm crystalline silica-free benchtops
- # Westinghouse 900mm wide stainless-steel oven, cooktop and rangehood
- # 400mm X 600mm niche to showers
- # Up to thirty 8w LED downlights to entry, kitchen, dining, living and bedrooms
- # Five additional double power points, additionalTV point and data point
- # Roller blockout blinds (excluding wet areas and entry door sidelight)
- # 25 year structural guarantee & 12 month service