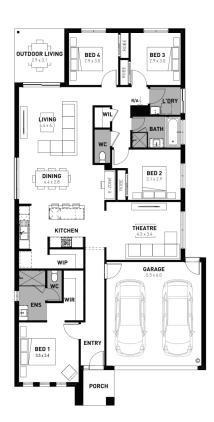

## **Harvey Boost 23**

## Alluvium Winter Valley - 472m<sup>2</sup>

## 523 Rutledge Way

- # Fixed site costs
- # Exposed aggregate driveway
- # Celine facade included
- # Quality floor coverings throughout
- # 2550mm high ceilings to ground floor
- # 20mm crystalline silica-free benchtops
- # Westinghouse 900mm wide stainless-steel oven, cooktop and rangehood
- # 400mm X 600mm niche to showers
- # Up to thirty 8w LED downlights to entry, kitchen, dining, living and bedrooms
- # Five additional double power points, additionalTV point and data point
- # Roller blockout blinds (excluding wet areas and entry door sidelight)
- # 25 year structural guarantee & 12 month service