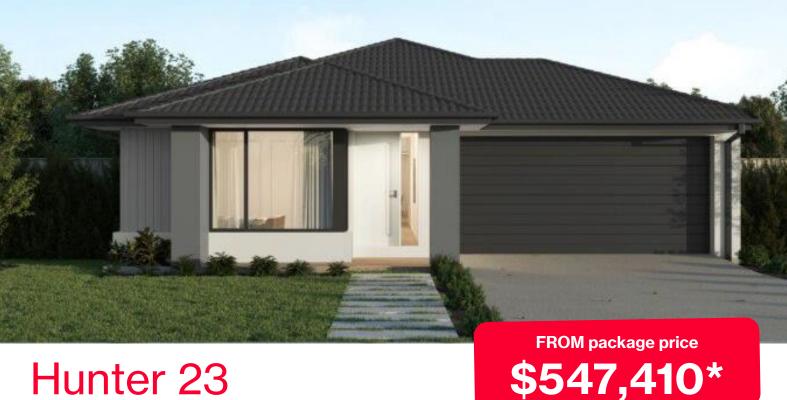

## Hunter 23

### Harlowe Estate, Huntly - 415m<sup>2</sup>

### Lot 620 Anaheim Avenue

- Titled land
- Fixed site costs, council costs and estate requirements
- Exposed aggregate driveway
- Sidney façade included
- Quality floor coverings throughout
- Tiled kitchen splashback
- Westinghouse stainless steel appliances, including electric induction cooktop
- Choice of matt black or chrome tapware
- Brick infills over windows
- Double glazed windows with Low E coating, window locks and weather seals
- Ducted heating to living areas and bedrooms
- 3.5kW Solar PV system
- Seven Star Energy Efficiency
- Livable Housing Design Silver Level
- Whole of Home Rating
- Bushfire Attack Level upgrades
- 25-year structural guarantee
- 12-month service warranty