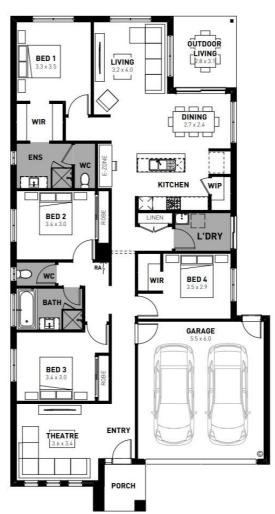

## Hunter 23

### Lot 620 Anaheim Avenue

- Titled land
- Fixed site costs, council costs and estate requirements
- Exposed aggregate driveway
- Sidney façade included
- Quality floor coverings throughout
- Tiled kitchen splashback
- Westinghouse stainless steel appliances, including electric induction cooktop
- Choice of matt black or chrome tapware
- Brick infills over windows
- Double glazed windows with Low E coating, window locks and weather seals
- Ducted heating to living areas and bedrooms
- 3.5kW Solar PV system
- Seven Star Energy Efficiency
- Livable Housing Design Silver Level
- Whole of Home Rating
- Bushfire Attack Level upgrades
- 25-year structural guarantee
- 12-month service warranty