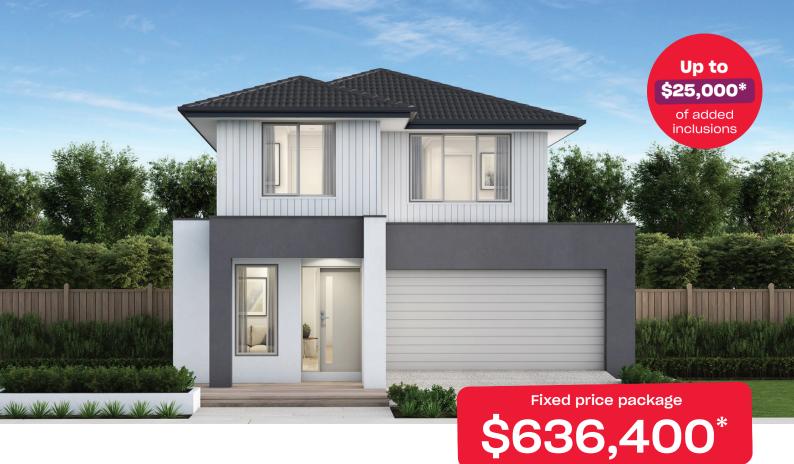

## **Onyx Boost 21**

## Lucas Lucas - 308m<sup>2</sup>

## 677 Halligan Street

- # Fixed site costs
- # Exposed aggregate driveway
- # Urban facade included
- # Quality floor coverings throughout
- # 2550mm high ceilings to ground floor
- # 20mm stone benchtops to kitchen, bath and ensuite
- # Westinghouse 900mm wide stainless-steel oven, cooktop and rangehood
- # 400mm X 600mm niche to showers
- # Up to thirty 8w LED downlights to entry, kitchen, dining, living and bedrooms
- # Five additional double power points, additionalTV point and data point
- # Roller blockout blinds (excluding wet areas and entry door sidelight)