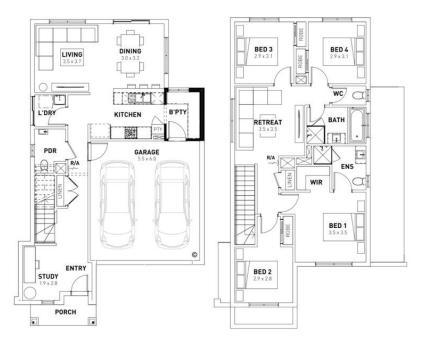

## **Onyx Boost 21**









## Lucas Lucas - 308m<sup>2</sup>

## 677 Halligan Street

- # Fixed site costs
- # Exposed aggregate driveway
- # Urban facade included
- # Quality floor coverings throughout
- # 2550mm high ceilings to ground floor
- # 20mm stone benchtops to kitchen, bath and ensuite
- # Westinghouse 900mm wide stainless-steel oven, cooktop and rangehood
- # 400mm X 600mm niche to showers
- # Up to thirty 8w LED downlights to entry, kitchen, dining, living and bedrooms
- # Five additional double power points, additionalTV point and data point
- # Roller blockout blinds (excluding wet areas and entry door sidelight)



Terms and conditions apply. The Homebuyers Boost is only applicable to the Jasper Boost 17, Addison Boost 20, Harvey Boost 23 and Onyx Boost 21 floor plans and only available to customer