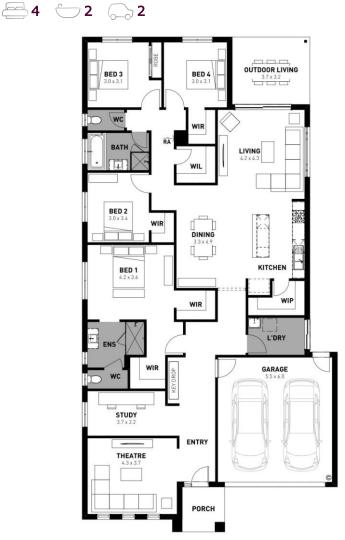

## Harlowe Estate, Huntly - 448m<sup>2</sup> Lot 726 Betoota Avenue

- # Titled land
- # Fixed site costs, council costs and estate requirements
- # Exposed aggregate driveway
- # Kensington façade included
- # Quality floor coverings throughout
- # Tiled kitchen splashback
- # Westinghouse stainless steel appliances, including electric induction cooktop
- # Choice of matt black or chrome tapware
- # Brick infills over windows
- # Double glazed windows with Low E coating, window locks and weather seals
- # Ducted heating to living areas and bedrooms
- # 3.5kW Solar PV system
- # Seven Star Energy Efficiency
- # Livable Housing Design Silver Level
- # Whole of Home Rating
- # Bushfire Attack Level upgrades
- # 25-year structural guarantee
- # 12-month service warranty