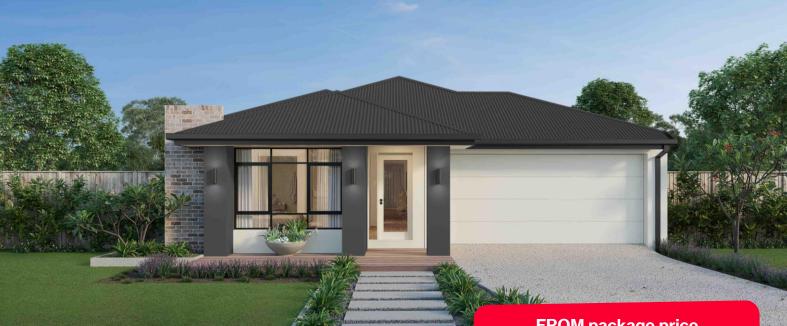

## Windsor 28

"Price based on home type and floor plan shown and on builder's preferred siting. Floor plan depicts a traditional facade, modern facade shown and included in price. Image used is an artist impression for illustrative purposes only and may show decorative items not included in the price shown including path, fencing, landscaping, coach lights and furnishings. "From" pricing means that, subject to the terms of this disclaimer and any owner requested changes, the price advertised will be subject to change once fixed site costs and developer guidelines are confirmed. The price is based on an estimate and final pricing may vary if actual site confilours differ to those shown in these developer supplied documents Block and building dimensions may vary from the illustration and the details shown. For more information on the pricing and specification of this home please contact a New Homes Consultant. ABN Group Victoria has permission of the owner of the land to advertise the land as part of the price specified. The price does not include transfer duty, settlement costs, community infrastructure levies imposed or any other fees or disbursements associated with the settlement of the land. Mar-25

## FROM package price \$589,950\*

## Harlowe Estate, Huntly - 448m<sup>2</sup> Lot 726 Betoota Avenue

- # Titled land
- # Fixed site costs, council costs and estate requirements
- # Exposed aggregate driveway
- # Kensington façade included
- # Quality floor coverings throughout
- # Tiled kitchen splashback
- # Westinghouse stainless steel appliances, including electric induction cooktop
- # Choice of matt black or chrome tapware
- # Brick infills over windows
- # Double glazed windows with Low E coating, window locks and weather seals
- # Ducted heating to living areas and bedrooms
- # 3.5kW Solar PV system
- # Seven Star Energy Efficiency
- # Livable Housing Design Silver Level
- # Whole of Home Rating
- # Bushfire Attack Level upgrades
- # 25-year structural guarantee
- # 12-month service warranty