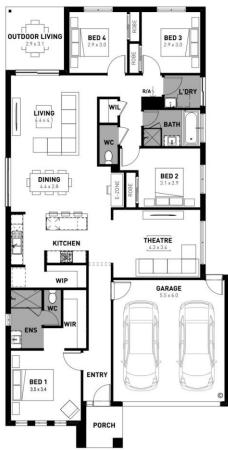

## Harvey 23 BOOST

## **Lot 817 Tranquil Street**

- Bromleigh facade included
- 7-star energy rating
- Quality floor coverings throughout
- 20mm crystalline silica-free benchtops
- Westinghouse 900mm stainless steel kitchen appliances
- Double glazed windows and sliding
- Downlights to entry, kitchen, dining and living
- Overhead cabinetry to kitchen
- 2550mm high ceilings
- Exposed aggregate driveway
- Ducted heating to living areas and bedrooms
- Seven-star energy efficiency requirements on all orientations
- 3.5kW Solar PV system
- Choice of matt black or chrome tapware
- 12-month maintenance period
- 25-year structural guarantee