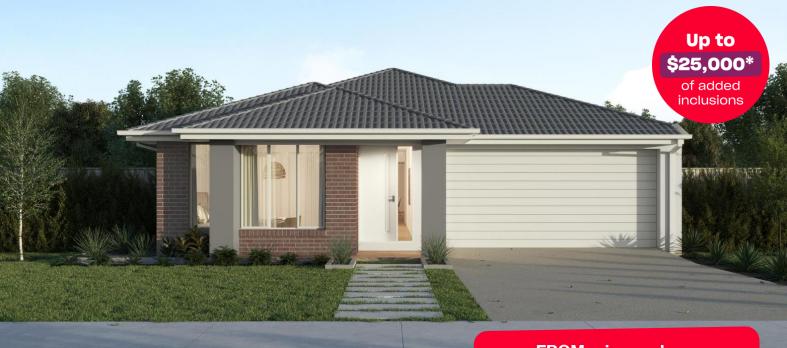

## Harvey 23 BOOST

FROM price package

\$558,190

## Provenance Estate, Huntly - 448m<sup>2</sup>

## **Lot 817 Tranquil Street**

- Bromleigh facade included
- 7-star energy rating
- Quality floor coverings throughout
- 20mm crystalline silica-free benchtops
- Westinghouse 900mm stainless steel kitchen appliances
- Double glazed windows and sliding
- Downlights to entry, kitchen, dining and living
- Overhead cabinetry to kitchen
- 2550mm high ceilings
- Exposed aggregate driveway
- Ducted heating to living areas and bedrooms
- Seven-star energy efficiency requirements on all orientations
- 3.5kW Solar PV system
- Choice of matt black or chrome tapware
- 12-month maintenance period
- 25-year structural guarantee