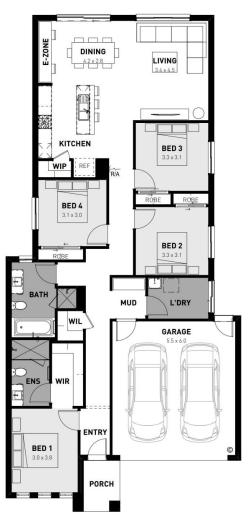

## Levi 20

## Provenance Estate, Huntly - 315m<sup>2</sup>

## Lot 837 Garrett Street

- Fixed site costs, estate and council requirements
- Exposed aggregate driveway
- Soul façade included
- Quality floor coverings throughout
- Tiled kitchen splashback
- Westinghouse stainless steel appliances
- Choice of matt black or chrome tapware
- Brick infills over windows
- Double glazed windows with Low E coating, window locks and weather seals
- Ducted heating to living areas and bedrooms
- 3.5kW Solar PV system
- Seven Star Energy Efficiency on all orientations
- Livable Housing Design Silver Level
- Whole of Home Rating
- Bushfire Attack Level upgrades
- 25-year structural guarantee
- 12-month service warranty