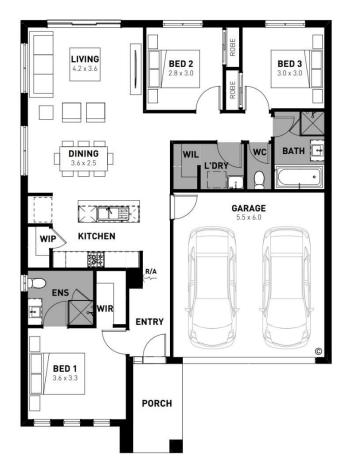

## **Jasper 17 BOOST**

**∃**3 **∪**2 **↓**2

\*Terms and conditions apply. The 'Homebuyers Boost' is only applicable to the Jasper Boost 17, Addison Boost 20, Harvey Boost 23, Lawson Boost 28 and Onyx Boost 21 floor plans and is only available to customers who sign a Preliminary Works Contract (PWC) between April 1, 2025 and June 30, 2025. Up to \$25k worth of inclusions is based on the RRP of overhead cabinetry to kitchen, 20mm crystalline silica-free benchtops to kitchen, bland ensuite, roller blinds (excluding wet areas) and downlights to kitchen, living, dining and hallway based on the Onyx Boost 21. The 'Homebuyers Boost' pricing includes Homebuyers Centre's Bromleigh, Celine, Prescott and Soul single storey designer facades, and Urban and Cosmo double storey designer facades within the base price. This offer cannot be modified, substituted, redeemed for cash or applied to the base price of the home. Not available with any other discounts, incentives or promotions. Homebuyers Centre reserves the right to update, change or cease this offer at any time. Images are for illustrative purposes only and may depict upgrades, fixtures or fittings not included. See https://vic.homebuyers.com.au/disclaimer/ for full terms and conditions. The building practitioner is ABN Group (Vic) Pty Ltd trading as Homebuyers Centre CDB-U 49215

FROM price package \$497,840\*

Provenance Estate, Huntly – 312m<sup>2</sup> Lot 860 Tranquil Street

- # Soul facade included
- # 7-star energy rating
- # Quality floor coverings throughout
- # 20mm crystalline silica-free benchtops
- # Westinghouse 900mm stainless steel kitchen appliances
- # Double glazed windows and sliding doors
- # Downlights to entry, kitchen, dining and living
- # Overhead cabinetry to kitchen
- # 2550mm high ceilings
- # Exposed aggregate driveway
- # Ducted heating to living areas and bedrooms
- # Seven-star energy efficiency requirements on all orientations
- # 3.5kW Solar PV system
- # Choice of matt black or chrome tapware
- # 12-month maintenance period
- # 25-year structural guarantee