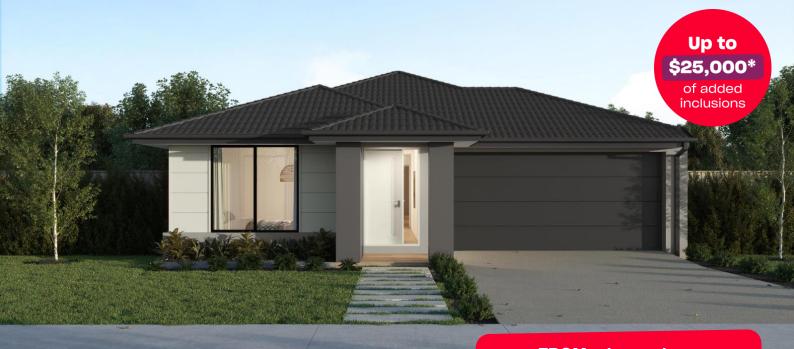

FROM price package \$497,840\*

Provenance Estate, Huntly – 312m<sup>2</sup> Lot 860 Tranquil Street

- # Soul facade included
- # 7-star energy rating
- # Quality floor coverings throughout
- # 20mm crystalline silica-free benchtops
- # Westinghouse 900mm stainless steel kitchen appliances
- # Double glazed windows and sliding doors
- # Downlights to entry, kitchen, dining and living
- # Overhead cabinetry to kitchen
- # 2550mm high ceilings
- # Exposed aggregate driveway
- # Ducted heating to living areas and bedrooms
- # Seven-star energy efficiency requirements on all orientations
- # 3.5kW Solar PV system
- # Choice of matt black or chrome tapware
- # 12-month maintenance period
- # 25-year structural guarantee