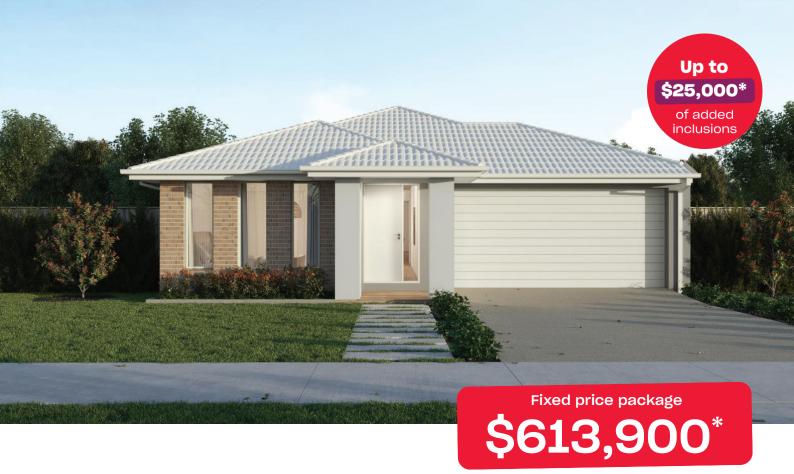

## **Jasper Boost 17**

## Lyra Beveridge - 372m<sup>2</sup>

## 809 Pavees Road

- # Fixed site costs
- # Exposed aggregate driveway
- # Hudson facade included
- # Quality floor coverings throughout
- # 2550mm high ceilings to ground floor
- # 20mm stone benchtops to kitchen, bath and ensuite
- # Westinghouse 900mm wide stainless-steel oven, cooktop and rangehood
- # 400mm X 600mm niche to showers
- # Up to thirty 8w LED downlights to entry, kitchen, dining, living and bedrooms
- # Five additional double power points, additionalTV point and data point
- # Roller blockout blinds (excluding wet areas and entry door sidelight)