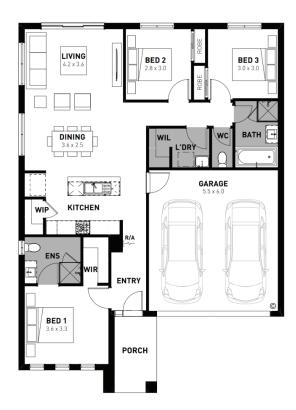

## **Jasper Boost 17**

## Lyra Beveridge - 372m<sup>2</sup>

## 809 Pavees Road

- # Fixed site costs
- # Exposed aggregate driveway
- # Hudson facade included
- # Quality floor coverings throughout
- # 2550mm high ceilings to ground floor
- # 20mm stone benchtops to kitchen, bath and ensuite
- # Westinghouse 900mm wide stainless-steel oven, cooktop and rangehood
- # 400mm X 600mm niche to showers
- # Up to thirty 8w LED downlights to entry, kitchen, dining, living and bedrooms
- # Five additional double power points, additionalTV point and data point
- # Roller blockout blinds (excluding wet areas and entry door sidelight)