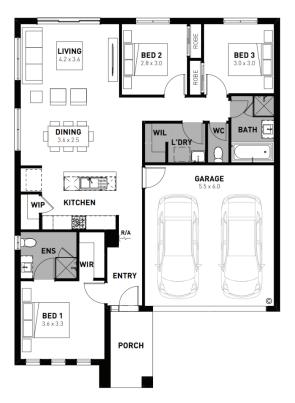

## Meridian Clyde North - 263m<sup>2</sup> 5109 Bambusa Way

- # Fixed site costs
- # Exposed aggregate driveway
- # Bromleigh facade included
- # Quality floor coverings throughout
- # 2550mm high ceilings to ground floor
- # 20mm stone benchtops to kitchen, bath and ensuite
- # Westinghouse 900mm wide stainless-steel oven, cooktop and rangehood
- # 400mm X 600mm niche to showers
- # Up to thirty 8w LED downlights to entry, kitchen, dining, living and bedrooms
- # Five additional double power points, additionalTV point and data point
- # Roller blockout blinds (excluding wet areas and entry door sidelight)