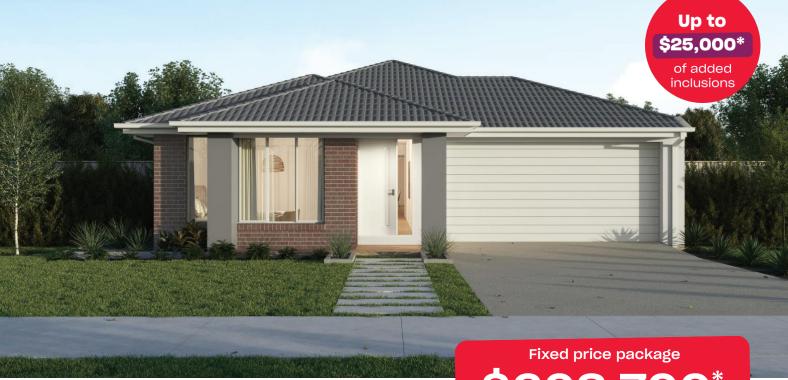

## **Jasper Boost 17**

**—**3

్ల 2

€72

\$603,700\*

## Meridian Clyde North - 263m<sup>2</sup> 5109 Bambusa Way

- # Fixed site costs
- # Exposed aggregate driveway
- # Bromleigh facade included
- # Quality floor coverings throughout
- # 2550mm high ceilings to ground floor
- # 20mm stone benchtops to kitchen, bath and ensuite
- # Westinghouse 900mm wide stainless-steel oven, cooktop and rangehood
- # 400mm X 600mm niche to showers
- # Up to thirty 8w LED downlights to entry, kitchen, dining, living and bedrooms
- # Five additional double power points, additionalTV point and data point
- # Roller blockout blinds (excluding wet areas and entry door sidelight)