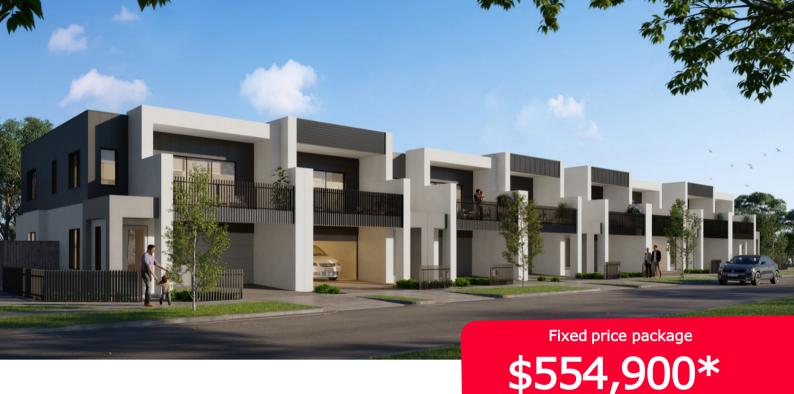

## Atherstone Estate, Strathtulloh

## Lot 3651 Drumchapel Crescent — 243m2

- Complete turnkey inclusions
- 100% fixed site costs and pricing
- Heating and cooling included
- Quality floor coverings throughout
- Westinghouse stainless steel appliances
- Overhead kitchen cupboards
- 20mm crystalline silica-free benchtops
- Smart control garage door with camera and app security
- Front and rear landscaping
- Exposed aggregate driveway
- Recycled water connection
- Opticomm connection
- 25 year structural guarantee
- 12 month service warranty

131 751 info@homebuyers.com.au