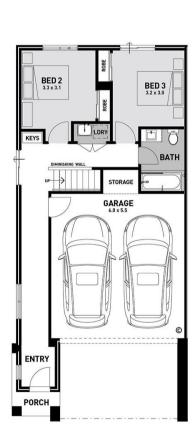

## Kaya 20

Ground Floor

First Floor

## Lot 3651 Drumchapel Crescent — 243m2

- Complete turnkey inclusions
- 100% fixed site costs and pricing
- Heating and cooling included
- Quality floor coverings throughout
- Westinghouse stainless steel appliances
- Overhead kitchen cupboards
- 20mm crystalline silica-free benchtops
- Smart control garage door with camera and app security
- Front and rear landscaping
- Exposed aggregate driveway
- Recycled water connection
- Opticomm connection
- 25 year structural guarantee
- 12 month service warranty