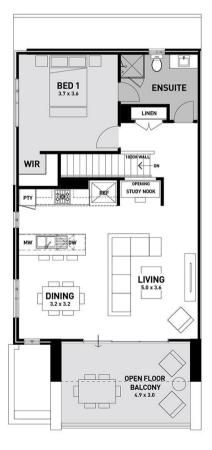

## Kaya 20

Ground Floor

First Floor

## Lot 3651 Drumchapel Crescent — 243m2

- Complete turnkey inclusions
- 100% fixed site costs and pricing
- Heating and cooling included
- Quality floor coverings throughout
- Westinghouse stainless steel appliances
- Overhead kitchen cupboards
- 20mm crystalline silica-free benchtops
- Smart control garage door with camera and app security
- Front and rear landscaping
- Exposed aggregate driveway
- Recycled water connection
- Opticomm connection
- 25 year structural guarantee
- 12 month service warranty