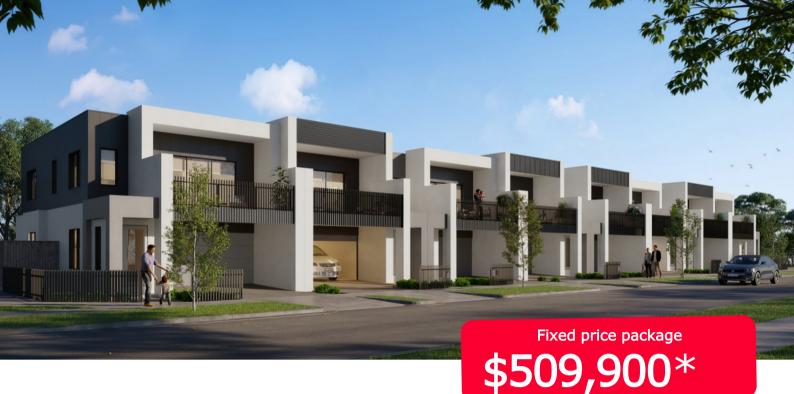

#### Atherstone Estate, Strathtulloh Lot 3653 Drumchapel Crescent — 147m2

- Complete turnkey inclusions
- 100% fixed site costs and pricing
- Heating and cooling included
- Quality floor coverings throughout
- Westinghouse stainless steel appliances
- 20mm crystalline silica-free benchtops
- Smart control garage door with camera and app security
- Front and rear landscaping
- Exposed aggregate driveway
- Recycled water connection
- Opticomm connection
- 25 year structural guarantee
- 12 month service warranty