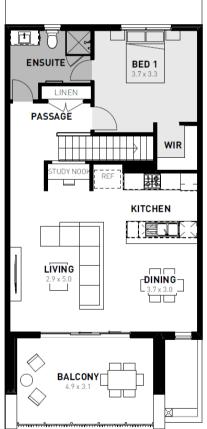

# Kaya 20

**2** 

─3 (¬2

Ground Floor

First Floor

#### Atherstone Estate, Strathtulloh Lot 3653 Drumchapel Crescent — 147m2

- Complete turnkey inclusions
- 100% fixed site costs and pricing
- Heating and cooling included
- Quality floor coverings throughout
- Westinghouse stainless steel appliances
- 20mm crystalline silica-free benchtops
- Smart control garage door with camera and app security
- Front and rear landscaping
- Exposed aggregate driveway
- Recycled water connection
- Opticomm connection
- 25 year structural guarantee
- 12 month service warranty