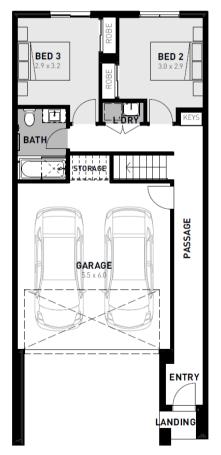

# Kaya 20

**2** 

─3 (¬2

Ground Floor

First Floor

#### Atherstone Estate, Strathtulloh Lot 3653 Drumchapel Crescent — 147m2

- Complete turnkey inclusions
- 100% fixed site costs and pricing
- Heating and cooling included
- Quality floor coverings throughout
- Westinghouse stainless steel appliances
- 20mm crystalline silica-free benchtops
- Smart control garage door with camera and app security
- Front and rear landscaping
- Exposed aggregate driveway
- Recycled water connection
- Opticomm connection
- 25 year structural guarantee
- 12 month service warranty