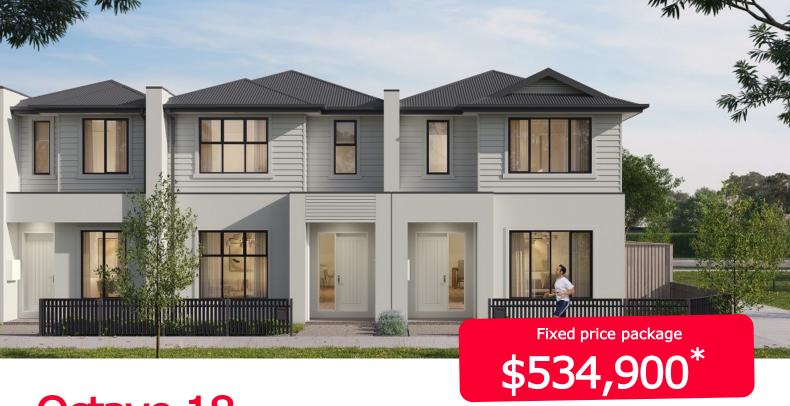

## Octave 18















Ground Floor

First Floor

## Lyra Estate, Beveridge

## Lot 671 Templemore Road—246m2

- Complete turnkey inclusions
- 100% fixed site costs and pricing
- Heating and cooling included
- Quality floor coverings throughout
- Stylish blinds and flyscreens
- Westinghouse stainless steel appliances
- 20mm crystalline silica-free benchtops
- Smart control garage door with camera and app security
- Front and rear landscaping
- Exposed aggregate driveway
- Recycled water connection
- NBN connection
- 25 year structural guarantee
- 12 month service warranty



131 751 info@homebuyers.com.au