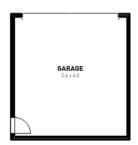

## Octave 18















Ground Floor

First Floor

## Lyra Estate, Beveridge

## Lot 671 Templemore Road—246m2

- Complete turnkey inclusions
- 100% fixed site costs and pricing
- Heating and cooling included
- Quality floor coverings throughout
- Stylish blinds and flyscreens
- Westinghouse stainless steel appliances
- 20mm crystalline silica-free benchtops
- Smart control garage door with camera and app security
- Front and rear landscaping
- Exposed aggregate driveway
- Recycled water connection
- NBN connection
- 25 year structural guarantee
- 12 month service warranty



131 751 info@homebuyers.com.au