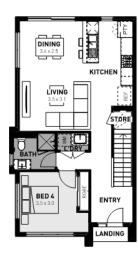

## Octave 18















Ground Floor

First Floor

## Lyra Estate, Beveridge

## Lot 671 Templemore Road—246m2

- Complete turnkey inclusions
- 100% fixed site costs and pricing
- Heating and cooling included
- Quality floor coverings throughout
- Stylish blinds and flyscreens
- Westinghouse stainless steel appliances
- 20mm crystalline silica-free benchtops
- Smart control garage door with camera and app security
- Front and rear landscaping
- Exposed aggregate driveway
- Recycled water connection
- NBN connection
- 25 year structural guarantee
- 12 month service warranty



131 751 info@homebuyers.com.au