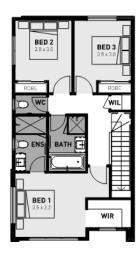

## Octave 18















Ground Floor

First Floor

## Lyra Estate, Beveridge

## Lot 671 Templemore Road—246m2

- Complete turnkey inclusions
- 100% fixed site costs and pricing
- Heating and cooling included
- Quality floor coverings throughout
- Stylish blinds and flyscreens
- Westinghouse stainless steel appliances
- 20mm crystalline silica-free benchtops
- Smart control garage door with camera and app security
- Front and rear landscaping
- Exposed aggregate driveway
- Recycled water connection
- NBN connection
- 25 year structural guarantee
- 12 month service warranty



131 751 info@homebuyers.com.au