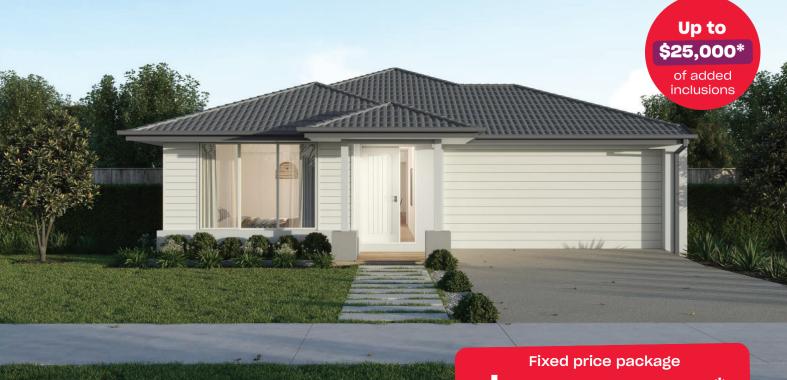

## **Jasper Boost 17**

**— 3** 

**\_\_\_2**2

€72

\$594,800\*

## The Reserve Charlemont - 306m<sup>2</sup> 516 Rotunno Drive

- # Fixed site costs
- # Exposed aggregate driveway
- # Prescott facade included
- # Quality floor coverings throughout
- # 2550mm high ceilings to ground floor
- # 20mm stone benchtops to kitchen, bath and ensuite
- # Westinghouse 900mm wide stainless-steel oven, cooktop and rangehood
- # 400mm X 600mm niche to showers
- # Up to thirty 8w LED downlights to entry, kitchen, dining, living and bedrooms
- # Five additional double power points, additionalTV point and data point
- # Roller blockout blinds (excluding wet areas and entry door sidelight)