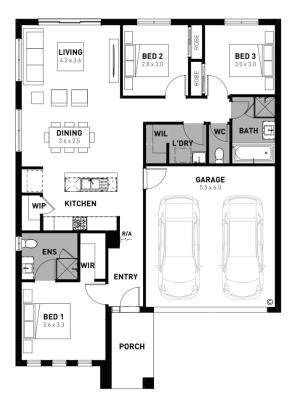

## **Jasper Boost 17**

**— 3** 

**\_\_\_2**2

€72

## The Reserve Charlemont - 306m<sup>2</sup> 516 Rotunno Drive

- # Fixed site costs
- # Exposed aggregate driveway
- # Prescott facade included
- # Quality floor coverings throughout
- # 2550mm high ceilings to ground floor
- # 20mm stone benchtops to kitchen, bath and ensuite
- # Westinghouse 900mm wide stainless-steel oven, cooktop and rangehood
- # 400mm X 600mm niche to showers
- # Up to thirty 8w LED downlights to entry, kitchen, dining, living and bedrooms
- # Five additional double power points, additionalTV point and data point
- # Roller blockout blinds (excluding wet areas and entry door sidelight)