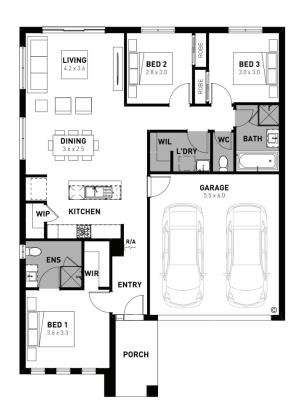

## **Jasper Boost 17**

## Lucas Lucas - 308m<sup>2</sup>

## 674 Halligan Street

- # Fixed site costs
- # Exposed aggregate driveway
- # Prescott facade included
- # Quality floor coverings throughout
- # 2550mm high ceilings to ground floor
- # 20mm stone benchtops to kitchen, bath and ensuite
- # Westinghouse 900mm wide stainless-steel oven, cooktop and rangehood
- # 400mm X 600mm niche to showers
- # Up to thirty 8w LED downlights to entry, kitchen, dining, living and bedrooms
- # Five additional double power points, additionalTV point and data point
- # Roller blockout blinds (excluding wet areas and entry door sidelight)