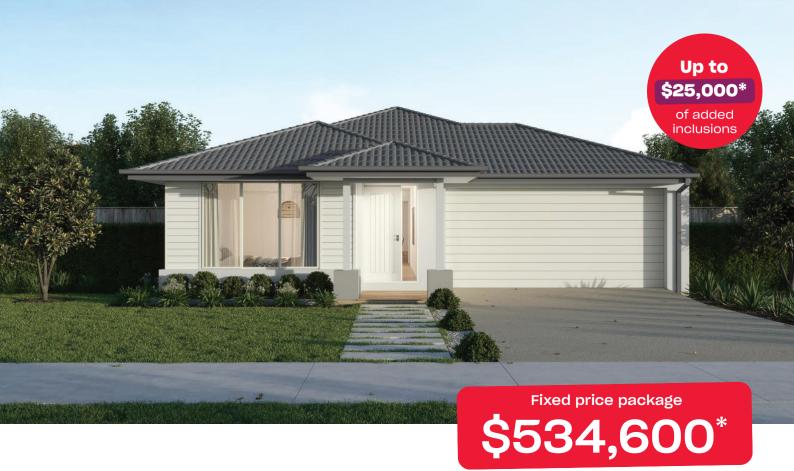

## **Jasper Boost 17**

## Lucas Lucas - 308m<sup>2</sup>

## 674 Halligan Street

- # Fixed site costs
- # Exposed aggregate driveway
- # Prescott facade included
- # Quality floor coverings throughout
- # 2550mm high ceilings to ground floor
- # 20mm stone benchtops to kitchen, bath and ensuite
- # Westinghouse 900mm wide stainless-steel oven, cooktop and rangehood
- # 400mm X 600mm niche to showers
- # Up to thirty 8w LED downlights to entry, kitchen, dining, living and bedrooms
- # Five additional double power points, additionalTV point and data point
- # Roller blockout blinds (excluding wet areas and entry door sidelight)

Terms and conditions apply. The Homebuyers Boost is only applicable to the Jasper Boost 17, Addison Boost 20, Harvey Boost 23 and Onyx Boost 21 floor plans and only available to customers who sign a Preliminary Works Contract (PWC) between 1 Apr - 30 Jun 2025. Up to \$255 km orth of inclusions is based on the RRP of overhear cabinetry to kitchen, 20mm crystalline silica-free benchtops to kitchen, bath and ensuite, roller blinds (excluding wet areas) and downlights to kitchen, living, dining an analway based on the Onyx Boost 21. The Homebuyers Boost pricing includes Homebuyers Centre's Formleigh, Celline, Prescott and Soul single storey designer facades, an Urban and Cosmo double storey designer facades within the base price. This offer cannot be modified, substituted, redeemed for cash or applied to the base price of th home. Not available with any other discounts, incentives or promotions. Homebuyers Centre reserves the right to update, change or cease this offer at any time. Image are for illustrative purposes only and may depict upgrades, fixtures or fittings not included. See https://vic.homebuyers.com.au/disclaimer/ for full terms and condition: The building practitioner is ABN Group (Vic) Pty Ltd trading as Homebuyers Centre reserves the right to update, change to the process the support of the process of the proc