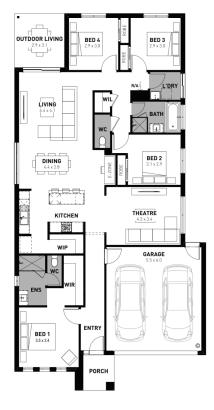

## Lucas Lucas - 448m<sup>2</sup>

## 2133 Lee Road

- # Fixed site costs
- # Exposed aggregate driveway
- # Prescott facade included
- # Quality floor coverings throughout
- # 2550mm high ceilings to ground floor
- # 20mm crystalline silica-free benchtops
- # Westinghouse 900mm wide stainless-steel oven, cooktop and rangehood
- # 400mm X 600mm niche to showers
- # Up to thirty 8w LED downlights to entry, kitchen, dining, living and bedrooms
- # Five additional double power points, additionalTV point and data point
- # Roller blockout blinds (excluding wet areas and entry door sidelight)
- # 25 year structural guarantee & 12 month service