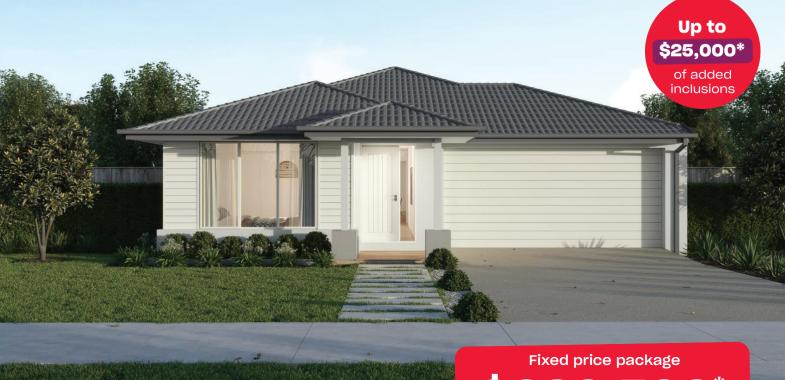

## Harvey Boost 23

**\_\_\_2**2

## Fixed price package \$620,500\*

## Lucas Lucas - 448m<sup>2</sup>

## 2133 Lee Road

- # Fixed site costs
- # Exposed aggregate driveway
- # Prescott facade included
- # Quality floor coverings throughout
- # 2550mm high ceilings to ground floor
- # 20mm crystalline silica-free benchtops
- # Westinghouse 900mm wide stainless-steel oven, cooktop and rangehood
- # 400mm X 600mm niche to showers
- # Up to thirty 8w LED downlights to entry, kitchen, dining, living and bedrooms
- # Five additional double power points, additionalTV point and data point
- # Roller blockout blinds (excluding wet areas and entry door sidelight)
- # 25 year structural guarantee & 12 month service