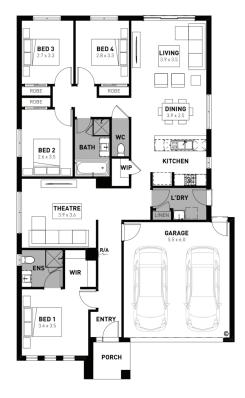

## Addison Boost 20

## Winterfield Delacombe - 448m<sup>2</sup> 242 Gulmarg Way

- # Fixed site costs
- # Exposed aggregate driveway
- # Bromleigh facade included
- # Quality floor coverings throughout
- # 2550mm high ceilings to ground floor
- # 20mm crystalline silica-free benchtops
- # Westinghouse 900mm wide stainless-steel oven, cooktop and rangehood
- # 400mm X 600mm niche to showers
- # Up to thirty 8w LED downlights to entry, kitchen, dining, living and bedrooms
- # Five additional double power points, additionalTV point and data point
- # Roller blockout blinds (excluding wet areas and entry door sidelight)
- # 25 year structural guarantee & 12 month service