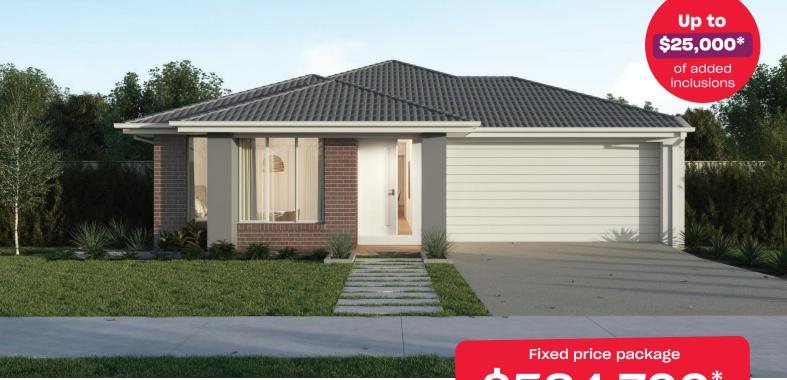

## Addison Boost 20

## Fixed price package \$584,700\*

## Winterfield Delacombe - 448m<sup>2</sup> 242 Gulmarg Way

- # Fixed site costs
- # Exposed aggregate driveway
- # Bromleigh facade included
- # Quality floor coverings throughout
- # 2550mm high ceilings to ground floor
- # 20mm crystalline silica-free benchtops
- # Westinghouse 900mm wide stainless-steel oven, cooktop and rangehood
- # 400mm X 600mm niche to showers
- # Up to thirty 8w LED downlights to entry, kitchen, dining, living and bedrooms
- # Five additional double power points, additionalTV point and data point
- # Roller blockout blinds (excluding wet areas and entry door sidelight)
- # 25 year structural guarantee & 12 month service