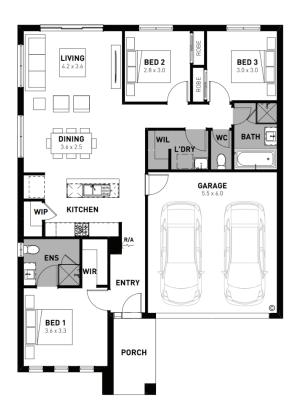

## 408 Linkage Street

- # Fixed site costs
- # Exposed aggregate driveway
- # Celine facade included
- # Quality floor coverings throughout
- # 2550mm high ceilings to ground floor
- # 20mm crystalline silica-free benchtops
- # Westinghouse 900mm wide stainless-steel oven, cooktop and rangehood
- # 400mm X 600mm niche to showers
- # Up to thirty 8w LED downlights to entry, kitchen, dining, living and bedrooms
- # Five additional double power points, additionalTV point and data point
- # Roller blockout blinds (excluding wet areas and entry door sidelight)
- # 25 year structural guarantee & 12 month service