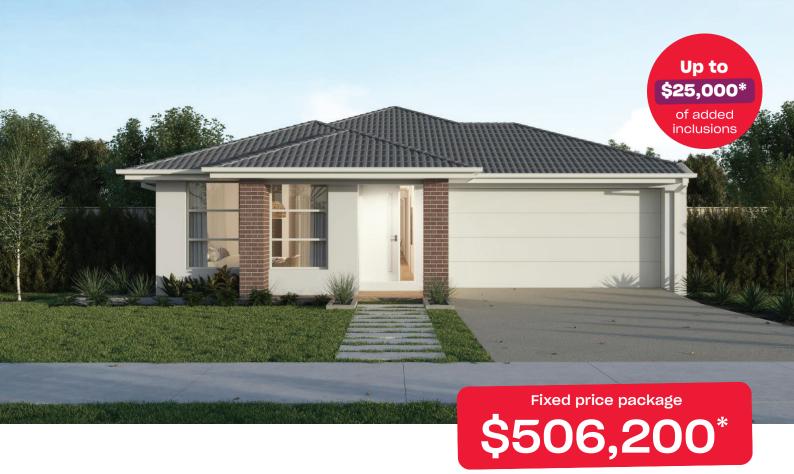

## **Jasper Boost 17**

## Rivulet Bonshaw - 362m<sup>2</sup>

## 408 Linkage Street

- # Fixed site costs
- # Exposed aggregate driveway
- # Celine facade included
- # Quality floor coverings throughout
- # 2550mm high ceilings to ground floor
- # 20mm crystalline silica-free benchtops
- # Westinghouse 900mm wide stainless-steel oven, cooktop and rangehood
- # 400mm X 600mm niche to showers
- # Up to thirty 8w LED downlights to entry, kitchen, dining, living and bedrooms
- # Five additional double power points, additionalTV point and data point
- # Roller blockout blinds (excluding wet areas and entry door sidelight)
- # 25 year structural guarantee & 12 month service