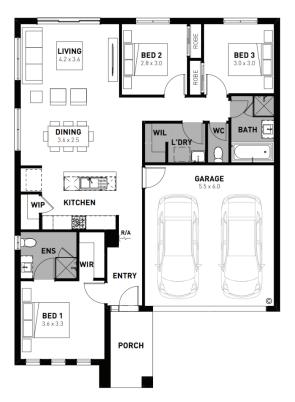

## Lucas Lucas - 308m<sup>2</sup>

## 675 Halligan Street

- # Fixed site costs
- # Exposed aggregate driveway
- # Prescott facade included
- # Quality floor coverings throughout
- # 2550mm high ceilings to ground floor
- # 20mm crystalline silica-free benchtops
- # Westinghouse 900mm wide stainless-steel oven, cooktop and rangehood
- # 400mm X 600mm niche to showers
- # Up to thirty 8w LED downlights to entry, kitchen, dining, living and bedrooms
- # Five additional double power points, additionalTV point and data point
- # Roller blockout blinds (excluding wet areas and entry door sidelight)
- # 25 year structural guarantee & 12 month service