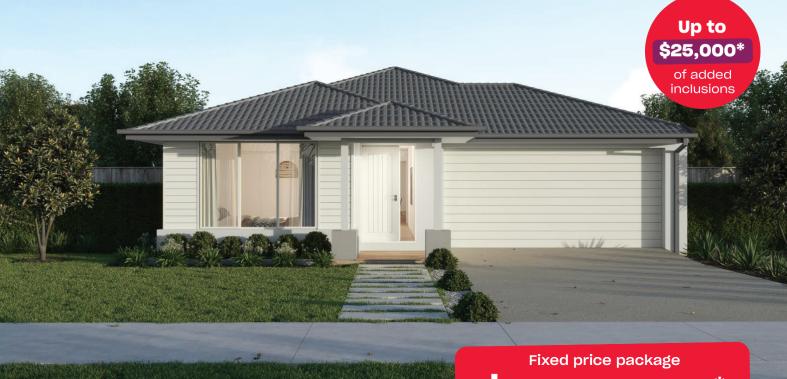

## Lucas Lucas - 308m<sup>2</sup>

## 675 Halligan Street

- # Fixed site costs
- # Exposed aggregate driveway
- # Prescott facade included
- # Quality floor coverings throughout
- # 2550mm high ceilings to ground floor
- # 20mm crystalline silica-free benchtops
- # Westinghouse 900mm wide stainless-steel oven, cooktop and rangehood
- # 400mm X 600mm niche to showers
- # Up to thirty 8w LED downlights to entry, kitchen, dining, living and bedrooms
- # Five additional double power points, additionalTV point and data point
- # Roller blockout blinds (excluding wet areas and entry door sidelight)
- # 25 year structural guarantee & 12 month service