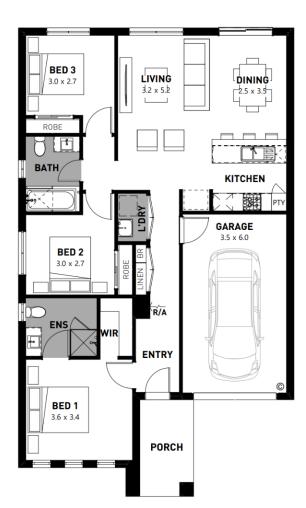

## Lot 1005 Heathland Road

- 7 Star energy rating
- Fixed site works
- Exposed aggregate driveway
- Elmer façade included
- Brick infills over windows
- Quality floor coverings throughout
- Low E double glazed windows and sliding doors
- 3.5kW solar PV system
- Tiled kitchen splashback
- Westinghouse stainless steel appliances
- Choice of matt black or chrome tapware
- Brick infills over windows
- NBN fibre optic pack
- Recycled water connection
- Coloured metal roof, not shown
- 25 year structural guarantee
- 12 month service warranty

Price based on home type and floor plan shown and on builder's preferred siting. Floor plan depicts a traditional facade, modern facade shown and included in price. Image used is an artist impression for illustrative purposes only and may show decorative items not included in the price shown including path, fencing, landscaping, coach lights and furnishings. Fixed pricing means that, subject to the terms of this disclaimer and any owner requested changes, the price advertised will be the price contained in the building contract entered into and this price will not change other than in accordance with the building contract. The price is based on developer supplied engineering plans and plans of subdivision and final pricing may vary fir actual site conditions differ to those shown in these developer supplied documents Block and building dimensions may vary from the illustration and the details shown. For more information on the pricing and specification of this home please contact a New Homes Consultant. ABN Group Victoria has permission of the owner of leand to advertise the land as part of the price specified. The price does not include transfer duty, settlement costs, community infrastructure levies imposed or any other fees or disbursements associated with the settlement of the land. Apr-25.