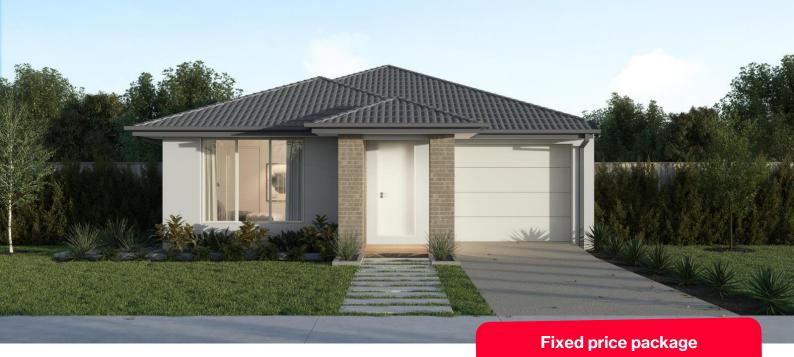

## Cooper 14

## **\$577,500**\*

Ridgelea, Pakenham East - 300m<sup>2</sup>

## Lot 1005 Heathland Road

- 7 Star energy rating
- Fixed site works
- Exposed aggregate driveway
- Elmer façade included
- Brick infills over windows
- Quality floor coverings throughout
- Low E double glazed windows and sliding doors
- 3.5kW solar PV system
- Tiled kitchen splashback
- Westinghouse stainless steel appliances
- Choice of matt black or chrome tapware
- Brick infills over windows
- NBN fibre optic pack
- Recycled water connection
- Coloured metal roof, not shown
- 25 year structural guarantee
- 12 month service warranty

Price based on home type and floor plan shown and on builder's preferred siting. Floor plan depicts a traditional facade, modern facade shown and included in price. Image used is an artist impression for illustrative purposes only and may show decorative items not included in the price shown including path, fencing, landscaping, coach lights and furnishings. Fixed pricing means that, subject to the terms of this disclaimer and any owner requested changes, the price advertised will be the price contained in the building contract entered into and this price will not change other than in accordance with the building contract. The price is based on developer supplied engineering plans and plans of subdivision and final pricing may vary fir actual site conditions differ to those shown in these developer supplied documents Block and building dimensions may vary from the illustration and the details shown. For more information on the pricing and specification of this home please contact a New Homes Consultant. ABN Group Victoria has permission of the owner of leand to advertise the land as part of the price specified. The price does not include transfer duty, settlement costs, community infrastructure levies imposed or any other fees or disbursements associated with the settlement of the land. Apr-25.