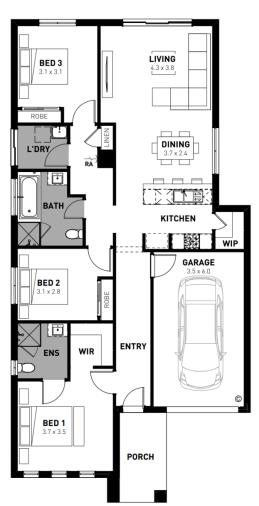

## Terrace 16







Ridgelea, Pakenham East - 263m<sup>2</sup>

## Lot 1008 Heathland Road

- 7 Star energy rating
- Fixed site works
- Exposed aggregate driveway
- Soul façade included
- Brick infills over windows
- Quality floor coverings throughout
- Low E double glazed windows and sliding doors
- 3.5kW solar PV system
- Tiled kitchen splashback
- Westinghouse stainless steel appliances
- Choice of matt black or chrome tapware
- Brick infills over windows
- NBN fibre optic pack
- Recycled water connection
- Coloured metal roof, not shown
- 25 year structural guarantee
- 12 month service warranty



Price based on home type and floor plan shown and on builder's preferred siting. Floor plan depicts a traditional facade, modern facade shown and included in price. Image used is an artist impression for illus