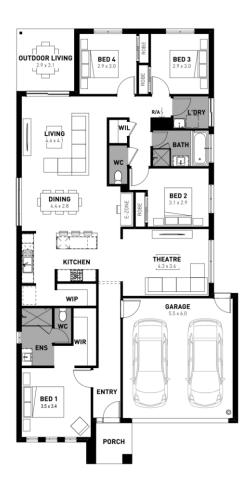

## Lyra, Beveridge - 350m<sup>2</sup>

## **Lot 231 Templemore Road**

- Celine facade included
- 7-star energy rating
- Quality floor coverings throughout
- 20mm crystalline silica-free benchtops
- 900mm stainless steel kitchen appliances
- Double glazed windows and sliding
- Downlights to entry, kitchen, dining and living
- Overhead cabinetry to kitchen
- 2550mm high ceilings
- NBN fibre optic pack
- Recycled water connection
- Bushfire provision upgrades
- 12 month maintenance period
- 25 year structural guarantee