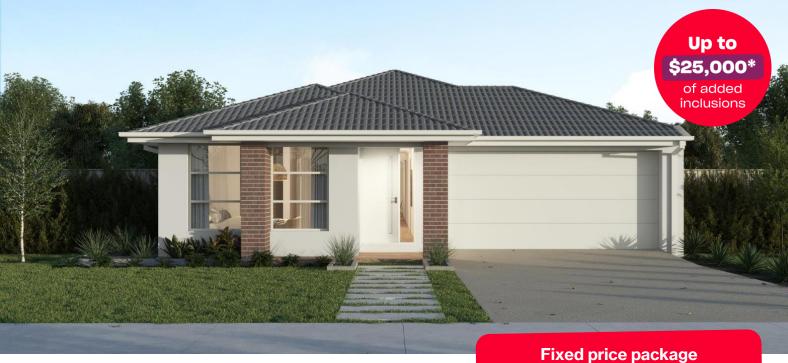

## Harvey Boost 23

**\$662,100**\*

## Lyra, Beveridge - 350m<sup>2</sup>

## **Lot 231 Templemore Road**

- Celine facade included
- 7-star energy rating
- Quality floor coverings throughout
- 20mm crystalline silica-free benchtops
- 900mm stainless steel kitchen appliances
- Double glazed windows and sliding
- Downlights to entry, kitchen, dining and living
- Overhead cabinetry to kitchen
- 2550mm high ceilings
- NBN fibre optic pack
- Recycled water connection
- Bushfire provision upgrades
- 12 month maintenance period
- 25 year structural guarantee