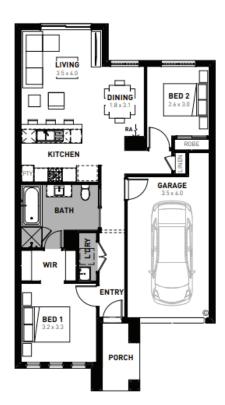

## Maple 12

## Kingsfield Sunbury - 179m<sup>2</sup>

## 343 Jamaican Road

- # Celine facade included
- # Fixed site costs
- # 7 Star energy rating
- # Exposed aggregate driveway
- # Brick infills over windows
- # Quality floor coverings throughout
- # Low E double glazed windows and sliding doors
- # 3.5kW solar PV system
- # Westinghouse stainless steel appliances
- # Choice of matt black or chrome tapware
- # 12 month maintenance period
- # 25 year structural guarantee
- # NBN Connection