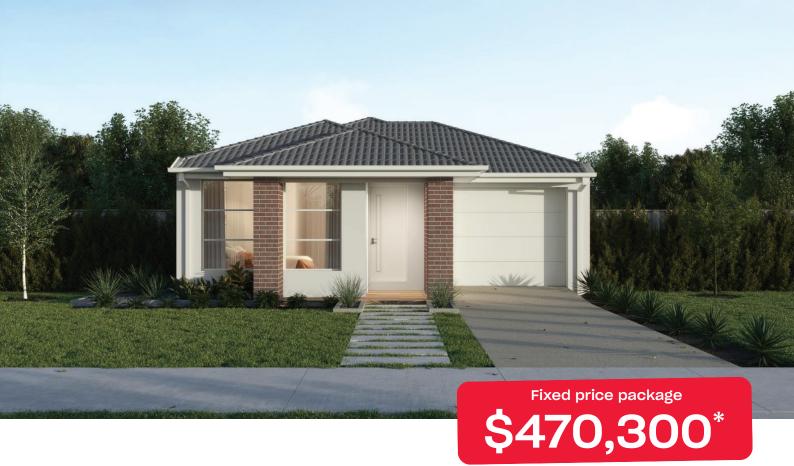

## Maple 12

## Kingsfield Sunbury - 179m<sup>2</sup>

## 343 Jamaican Road

- # Celine facade included
- # Fixed site costs
- # 7 Star energy rating
- # Exposed aggregate driveway
- # Brick infills over windows
- # Quality floor coverings throughout
- # Low E double glazed windows and sliding doors
- # 3.5kW solar PV system
- # Westinghouse stainless steel appliances
- # Choice of matt black or chrome tapware
- # 12 month maintenance period
- # 25 year structural guarantee
- # NBN Connection

Price based on home type and floor plan shown and on builder's preferred siting. Floor plan depicts a traditional facade, modern facade shown and included in price Image used is an artist impression for illustrative purposes only and may show decorative items included in the price shown including path, fencing, landscaping coach lights and furnishings. Fixed pricing means that, subject to the terms of this disclaimer and any owner requested changes, the price advertised will be the price contained in the building contract. The price is based on developer supplied engineering plans and plans of subdivision and final pricing may vary if actual site conditions differ to those shown in these developer supplied engineering plans and plans of subdivision and final pricing may vary if actual site conditions differ to those shown in these developer supplied documents Block and building dimensions may vary from the illustration and the details shown. For more information on the pricing and specification of this home please contact a New Homes Consultant. ABN Group Victoria has permission of the owner of the land to advertise the land as part of the price specified. The price does not include transfer duty, settlement costs, community infrastructure levies imposed or any other fees or disbursements associated with the settlement of the land.