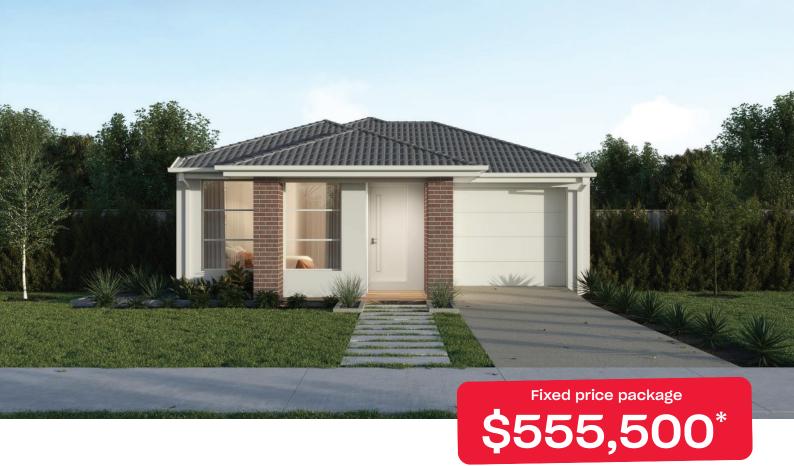

## Phoenix 15

## Kingsfield Sunbury - 229m²

## 349 Montego Boulevard

- # Celine facade included
- # Fixed site costs
- # 7 Star energy rating
- # Exposed aggregate driveway
- # Brick infills over windows
- # Quality floor coverings throughout
- # Low E double glazed windows and sliding doors
- # 3.5kW solar PV system
- # Westinghouse stainless steel appliances
- # Choice of matt black or chrome tapware
- # 12 month maintenance period
- # 25 year structural guarantee
- # NBN Connection

Price based on home type and floor plan shown and on builder's preferred siting. Floor plan depicts a traditional facade, modern facade shown and included in price Image used is an artist impression for illustrative purposes only and may show decorative items included in the price shown including path, fencing, landscaping coach lights and furnishings. Fixed pricing means that, subject to the terms of this disclaimer and any owner requested changes, the price advertised will be the price contained in the building contract. The price is based on developer supplied engineering plans and plans of subdivision and final pricing may vary if actual site conditions differ to those shown in these developer supplied documents Blood and building dimensions may vary from the illustration and the details shown. For more information on the pricing and specification of this home please contact a Nev Homes Consultant. ABN Group Victoria has permission of the owner of the land to advertise the land as part of the price specified. The price does not include transfe duty, settlement costs, community infrastructure levies imposed or any other fees or disbursement associated with the settlement of the land.