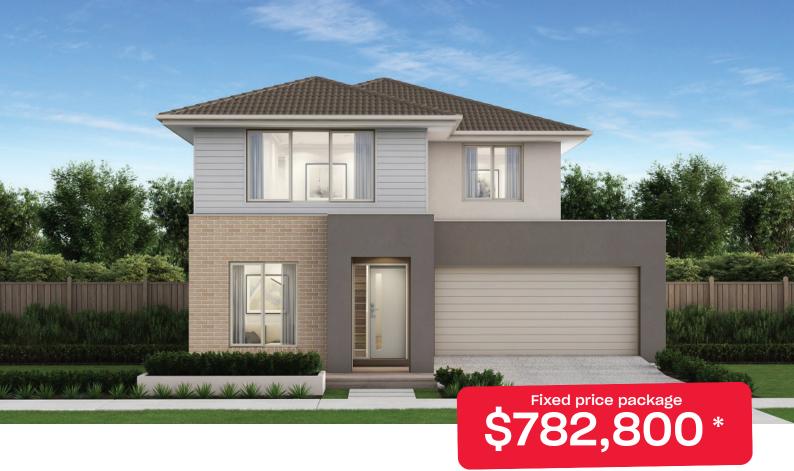

## **Empire 29**

## Kingsfield Sunbury - 350m<sup>2</sup>

## 353 Flash Lane

- # Rye facade included
- # Fixed site costs
- # 7 Star energy rating
- # Exposed aggregate driveway
- # Brick infills over windows
- # Quality floor coverings throughout
- # Low E double glazed windows and sliding doors
- # 3.5kW solar PV system
- # Westinghouse stainless steel appliances
- # Choice of matt black or chrome tapware
- # 12 month maintenance period
- # 25 year structural guarantee
- # NBN Connection

Price based on home type and floor plan shown and on builders preferred siting. Floor plan depicts a traditional facade, modern facade shown and included in price Image used is an artist impression for illustrative purposes only and may show decorative litera not included in the price shown including path, fencing, landscaping coach lights and furnishings. Fixed pricing means that, subject to the terms of this disclaimer and any owner requested changes, the price advertised will be the price contained in the building contract entered into and this price will not change other than in accordance with the building contract. The price is based on developer supplied engineering plans and plans of subdivision and final pricing may vary if actual site conditions differ to those shown in these developer supplied documents Bloci and building dimensions may vary from the illustration and the details shown. For more information on the pricing and specification of this home please contact a New Homes Consultant, ABN Group Victoria has permission of the owner of the land to advertise the land as part of the price specified. The price does not include transfe duty, settlement costs, community infrastructure levies imposed or any other fees or disbursements associated with the settlement of the land.