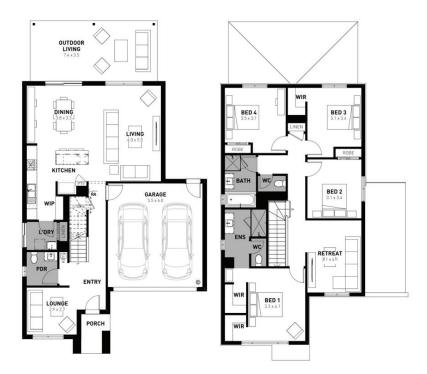

## **Empire 29**

## Kingsfield Sunbury - 350m<sup>2</sup>

## 353 Flash Lane

- # Rye facade included
- # Fixed site costs
- # 7 Star energy rating
- # Exposed aggregate driveway
- # Brick infills over windows
- # Quality floor coverings throughout
- # Low E double glazed windows and sliding doors
- # 3.5kW solar PV system
- # Westinghouse stainless steel appliances
- # Choice of matt black or chrome tapware
- # 12 month maintenance period
- # 25 year structural guarantee
- # NBN Connection