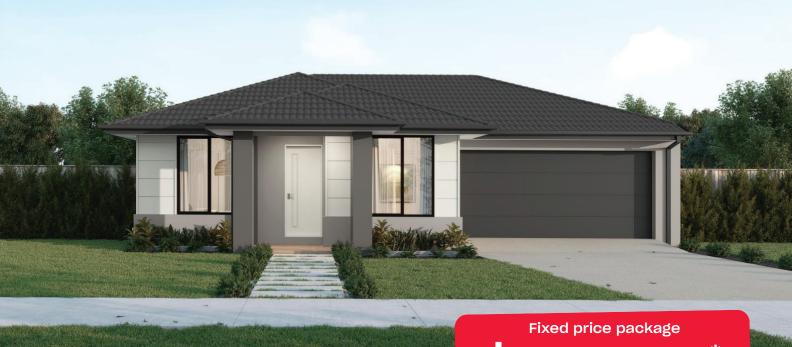

## Byron 14

⊟3 ᠸ2 ⇔2

## Fixed price package \$591,900\*

## Meridian Clyde North - 232m<sup>2</sup> 5407 Plume Street

- # Soul facade included
- # Fixed site costs
- # 7 Star energy rating
- # Exposed aggregate driveway
- # Brick infills over windows
- # Quality floor coverings throughout
- # Low E double glazed windows and sliding doors
- # 3.5kW solar PV system
- # 2550mm ceiling height to ground floor
- # Westinghouse stainless steel appliances
- # Choice of matt black or chrome tapware
- # 12 month maintenance period
- # 25 year structural guarantee
- # Opticomm Connection
- # Recycled Water Connection