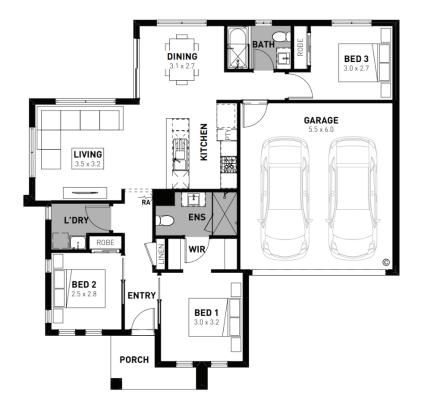

## Byron 14

⊟3 ᠸ2 ⇔2

## Meridian Clyde North - 232m<sup>2</sup> 5407 Plume Street

- # Soul facade included
- # Fixed site costs
- # 7 Star energy rating
- # Exposed aggregate driveway
- # Brick infills over windows
- # Quality floor coverings throughout
- # Low E double glazed windows and sliding doors
- # 3.5kW solar PV system
- # 2550mm ceiling height to ground floor
- # Westinghouse stainless steel appliances
- # Choice of matt black or chrome tapware
- # 12 month maintenance period
- # 25 year structural guarantee
- # Opticomm Connection
- # Recycled Water Connection