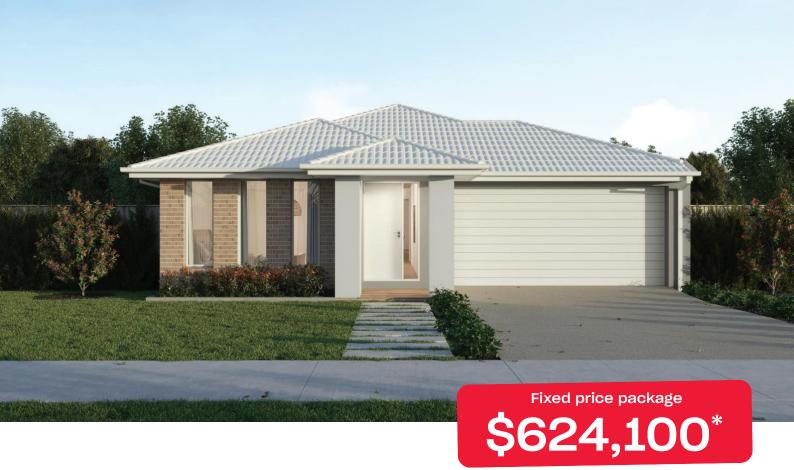

## Jasper 16

## Evergreen Clyde - 262m<sup>2</sup>

## **547 Kielder Crescent**

- # Hudson facade included
- # Fixed site costs
- # 7 Star energy rating
- # Exposed aggregate driveway
- # Brick infills over windows
- # Quality floor coverings throughout
- # Low E double glazed windows and sliding doors
- # 3.5kW solar PV system
- # Westinghouse stainless steel appliances
- # Choice of matt black or chrome tapware
- # 12 month maintenance period
- # 25 year structural guarantee
- # NBN Connection
- # Recycled Water connection
- # 450mm eaves to front facade

Price based on home type and floor plan shown and on builder's preferred siting. Floor plan depicts a traditional facade, modern facade shown and included in price Image used is an artist impression for illustrative purposes only and may show decorative items not included in the price shown including path, feroing, landscaping, coach lights and furnishings. Fixed pricing means that, subject to the terms of this disclaimer and any owner requested changes, the price advertised will be the price contained in the building contract entered into and this price will not change other than in accordance with the building contract. The price is based on developer supplied engineering plans and plans of subdivision and final pricing may vary if actual site conditions differ to those shown in these developer supplied documents Block and building dimensions may vary from the illustration and the details shown. For more information on the pricing and specification of this home please contact a News Homes Consultant. ABN Group Victoria has permission of the owner of the land to advertise the land as part of the price specified. The price does not include transfer duty, settlement costs, community infrastructure levies imposed or any other fees or disbursements associated with the settlement of the land.