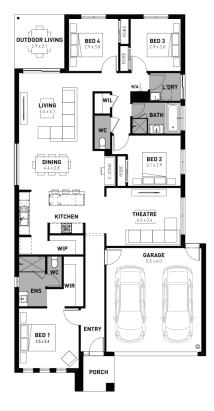

## Harvey Boost 23

,ີ2

## Lara Lakes Lara - 400m<sup>2</sup>

## 806 Stringybark Drive

- # Fixed site costs
- # Exposed aggregate driveway
- # Bromleigh facade included
- # Quality floor coverings throughout
- # 2550mm high ceilings to ground floor
- # 20mm crystalline silica-free benchtops
- # Westinghouse 900mm wide stainless-steel oven, cooktop and rangehood
- # 400mm X 600mm niche to showers
- # Up to thirty 8w LED downlights to entry, kitchen, dining, living and bedrooms
- # Five additional double power points, additionalTV point and data point
- # Roller blockout blinds (excluding wet areas and entry door sidelight)
- # 25 year structural guarantee & 12 month service