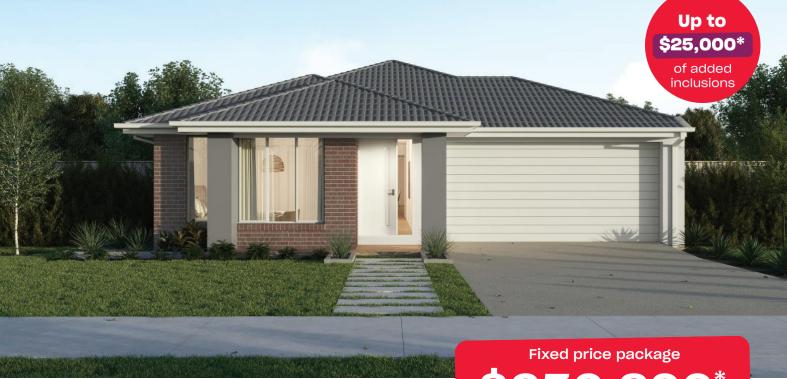

## Harvey Boost 23

,ີ2

## Fixed price package \$650,200\*

## Lara Lakes Lara - 400m<sup>2</sup>

## 806 Stringybark Drive

- # Fixed site costs
- # Exposed aggregate driveway
- # Bromleigh facade included
- # Quality floor coverings throughout
- # 2550mm high ceilings to ground floor
- # 20mm crystalline silica-free benchtops
- # Westinghouse 900mm wide stainless-steel oven, cooktop and rangehood
- # 400mm X 600mm niche to showers
- # Up to thirty 8w LED downlights to entry, kitchen, dining, living and bedrooms
- # Five additional double power points, additionalTV point and data point
- # Roller blockout blinds (excluding wet areas and entry door sidelight)
- # 25 year structural guarantee & 12 month service