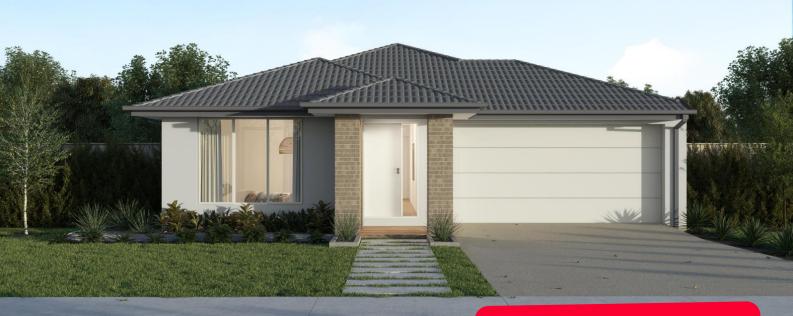

## FROM package price \$580,090

The Rise, Traralgon – 770m2 Lot 174 Pioneers Court

- # 7 Star energy rating
- # Exposed aggregate driveway
- # Elmer façade included
- # Quality floor coverings throughout
- # Low E double glazed windows and sliding doors
- # 3.5kW solar PV system
- # Tiled kitchen splashback
- # Westinghouse stainless steel appliances
- # Choice of matt black or chrome tapware
- # Brick infills over windows
- # 25 year structural guarantee
- # 12 month service warranty
- # Fibre optic pack

\*Price based on home type and floor plan shown and on builder's preferred siting. Floor plan depicts a traditional facade, modern facade shown and included in price. Image used is an artist impression for illustrative purposes only and may show decorative items not included in the price shown including path, fencing, landscaping, coach lights and furnishings. "From" pricing means that, subject to the terms of this disclaimer and any owner requested changes, the price advertised will be subject to change once fixed site costs and developer guidelines are confirmed. The price is based on an estimate and final pricing may vary if actual site conditions differ to those shown in these developer supplied documents Block and building dimensions may vary from the illustration and the details shown. For more information on the pricing and specification of this home please contact a New Homes Consultant. ABN Group Victoria has permission of the owner of the land to advertise the land as part of the price specified. The price does not include transfer duty, settlement costs, community infrastructure levies imposed or any other fees or disbursements associated with the settlement of the land. April-25