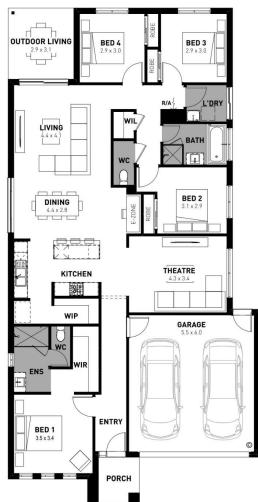

## FROM package price \$580,090

The Rise, Traralgon – 770m2 Lot 174 Pioneers Court

- # 7 Star energy rating
- # Exposed aggregate driveway
- # Elmer façade included
- # Quality floor coverings throughout
- # Low E double glazed windows and sliding doors
- # 3.5kW solar PV system
- # Tiled kitchen splashback
- # Westinghouse stainless steel appliances
- # Choice of matt black or chrome tapware
- # Brick infills over windows
- # 25 year structural guarantee
- # 12 month service warranty
- # Fibre optic pack

\*Price based on home type and floor plan shown and on builder's preferred siting. Floor plan depicts a traditional facade, modern facade shown and included in price. Image used is an artist impression for illustrative purposes only and may show decorative items not included in the price shown including path, fencing, landscaping, coach lights and furnishings. "From" pricing means that, subject to the terms of this disclaimer and any owner requested changes, the price advertised will be subject to change once fixed site costs and developer guidelines are confirmed. The price is based on an estimate and final pricing may vary if actual site conditions differ to those shown in these developer supplied documents Block and building dimensions may vary from the illustration and the details shown. For more information on the pricing and specification of this home please contact a New Homes Consultant. ABN Group Victoria has permission of the owner of the land to advertise the land as part of the price specified. The price does not include transfer duty, settlement costs, community infrastructure levies imposed or any other fees or disbursements associated with the settlement of the land. April-25