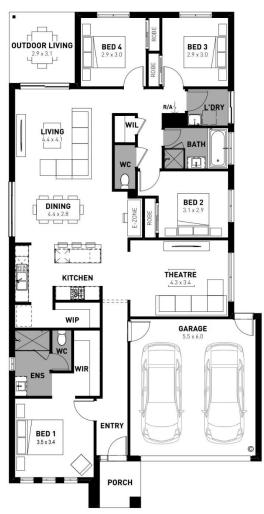

# Harvey 23

**4 2 2 2** 

#### Island Views, San Remo - 534m2 207 Moondara Drive

- 7 Star energy rating
- Exposed aggregate driveway
- Prescott façade included
- Quality floor coverings throughout
- Low E double glazed windows and sliding doors
- 3.5kW solar PV system
- Tiled kitchen splashback
- Westinghouse stainless steel appliances
- Choice of matt black or chrome tapware
- Brick infills over windows
- 25 year structural guarantee
- 12 month service warranty
- Fibre optic pack
- Recycled water connection
- Rainwater Tank 5,000L