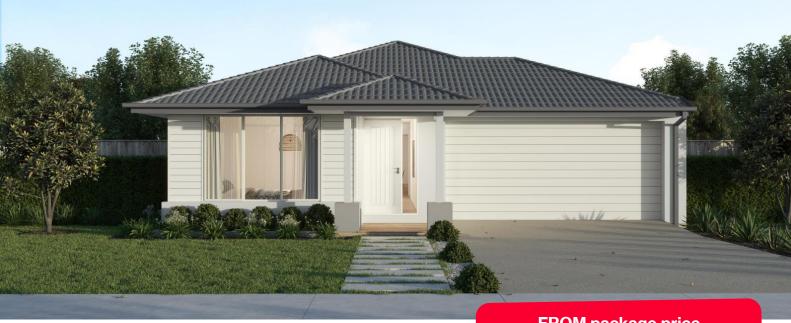

# Harvey 23

**4 2 2 2** 

#### Island Views, San Remo - 534m2 207 Moondara Drive

- 7 Star energy rating
- Exposed aggregate driveway
- Prescott façade included
- Quality floor coverings throughout
- Low E double glazed windows and sliding doors
- 3.5kW solar PV system
- Tiled kitchen splashback
- Westinghouse stainless steel appliances
- Choice of matt black or chrome tapware
- Brick infills over windows
- 25 year structural guarantee
- 12 month service warranty
- Fibre optic pack
- Recycled water connection
- Rainwater Tank 5,000L