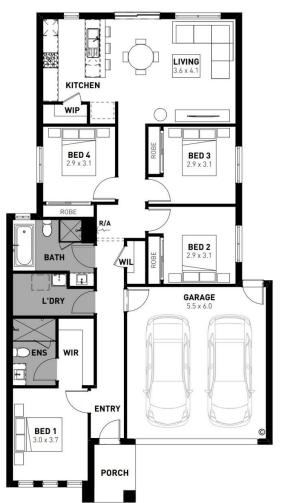

# Levi 18

## **⊟**3 **◯**2 **◯**2

#### Warragul Crownlea, Warragul – 435m2 Lot 230 Derwent Street

- # 7 Star energy rating
- # Exposed aggregate driveway
- # Hudson façade included
- # Quality floor coverings throughout
- # Low E double glazed windows and sliding doors
- # 3.5kW solar PV system
- # Tiled kitchen splashback
- # Westinghouse stainless steel appliances
- # Choice of matt black or chrome tapware
- # Brick infills over windows
- # 25 year structural guarantee
- # 12 month service warranty
- # Fibre optic pack