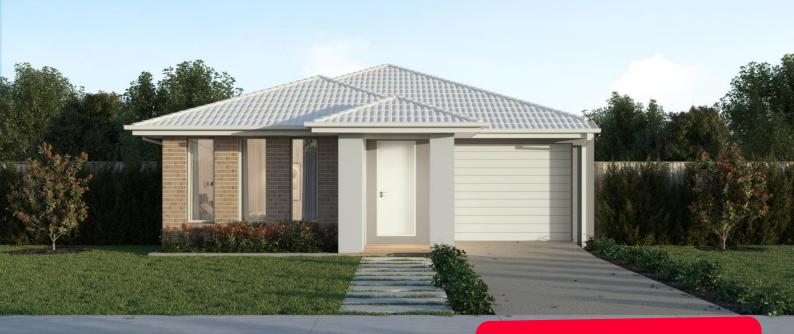

# Levi 18

#### Warragul Crownlea, Warragul – 435m2 Lot 230 Derwent Street

- # 7 Star energy rating
- # Exposed aggregate driveway
- # Hudson façade included
- # Quality floor coverings throughout
- # Low E double glazed windows and sliding doors
- # 3.5kW solar PV system
- # Tiled kitchen splashback
- # Westinghouse stainless steel appliances
- # Choice of matt black or chrome tapware
- # Brick infills over windows
- # 25 year structural guarantee
- # 12 month service warranty
- # Fibre optic pack

### Homebuyers Centre

\*Price based on home type and floor plan shown and on builder's preferred siting. Floor plan depicts a traditional facade, modern facade shown and included in price. Image used is an artist impression for illustrative purposes only and may show decorative items not included in the price shown including path, fencing, landscaping, coach lights and furnishings. "From" pricing means that, subject to the terms of this disclaimer and any owner requested changes, the price advertised will be subject to change once fixed site costs and developer guidelines are confirmed. The price is based on an estimate and final pricing may vary if actual site conditions differ to those shown in these developer supplied documents Block and building dimensions may vary from the illustration and the details shown. For more information on the pricing and specification of this home please contact a New Homes Consultant. ABN Group Victoria has permission of the owner of the land to advertise the land as part of the price specified. The price does not include transfer duty, settlement costs, community infrastructure levies imposed or any other fees or disbursements associated with the settlement of the land. April-25