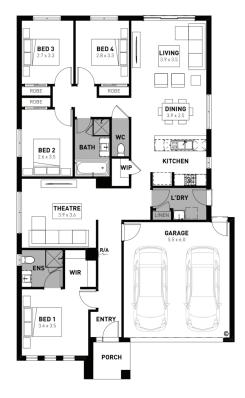

## **Addison Boost 20**

⋳⋳⋳⋬⋎⋳⋳

## 1126 Woodlawn Road

- # Fixed site costs
- # Exposed aggregate driveway
- # Bromleigh facade included
- # Quality floor coverings throughout
- # 2550mm high ceilings to ground floor
- # 20mm crystalline silica-free benchtops
- # Westinghouse 900mm wide stainless-steel oven, cooktop and rangehood
- # 400mm X 600mm niche to showers
- # Up to thirty 8w LED downlights to entry, kitchen, dining, living and bedrooms
- # Five additional double power points, additionalTV point and data point
- # Roller blockout blinds (excluding wet areas and entry door sidelight)
- # 25 year structural guarantee & 12 month service