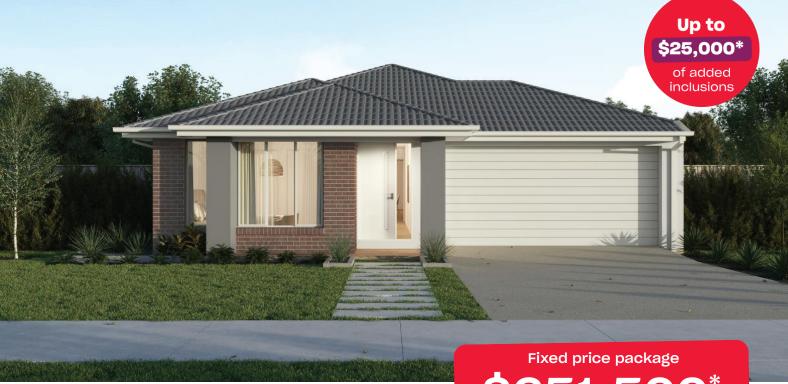

## **Addison Boost 20**

⋳⋳⋳⋬⋎⋳⋳

## Fixed price package \$651,500\*

## Wollert Rise Wollert - 325m<sup>2</sup>

## 1126 Woodlawn Road

- # Fixed site costs
- # Exposed aggregate driveway
- # Bromleigh facade included
- # Quality floor coverings throughout
- # 2550mm high ceilings to ground floor
- # 20mm crystalline silica-free benchtops
- # Westinghouse 900mm wide stainless-steel oven, cooktop and rangehood
- # 400mm X 600mm niche to showers
- # Up to thirty 8w LED downlights to entry, kitchen, dining, living and bedrooms
- # Five additional double power points, additionalTV point and data point
- # Roller blockout blinds (excluding wet areas and entry door sidelight)
- # 25 year structural guarantee & 12 month service