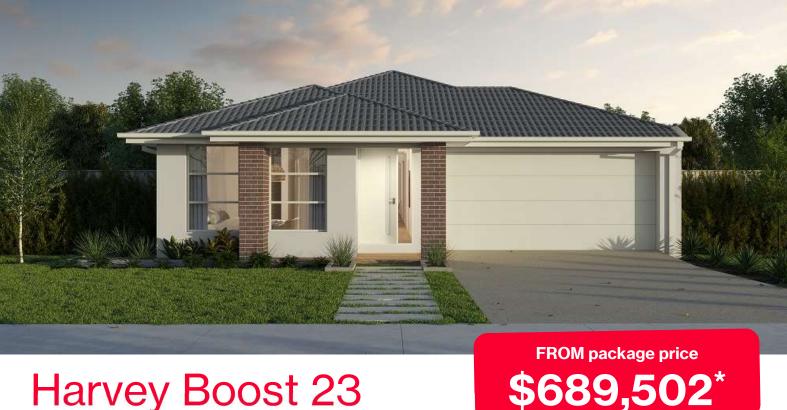

## Harvey Boost 23

## Smiths Park Estate, Clyde North – 350m<sup>2</sup>

## Lot 1426 Saltcoats Rd

- 7 Star energy rating
- Exposed aggregate driveway
- Celine façade included
- Quality floor coverings throughout
- Low E double glazed windows and sliding doors
- 3.5kW solar PV system
- Tiled kitchen splashback
- 2550mm ceiling heigh to ground floor
- 20mm crystalline silica-free benchtops
- Up to thirty 8w LED downlights to entry, kitchen, dining, living and bedrooms
- Westinghouse 900mm stainless steel appliances
- Choice of matt black or chrome tapware
- Brick infills over windows
- 25 year structural guarantee
- 12 month service warranty
- Opticomm fibre optic system
- Recycled water connection

\*Price based on home type and floor plan shown and on builder's preferred siting. Floor plan depicts a traditional facade, modern facade shown and included in price. Image used is an artist impression for illustrative purposes only and may show decorative items not included in the price shown including path, fencing, landscaping, coach lights and furnishings. "From" pricing means that, subject to the terms of this disclaimer and any owner requested changes, the price advertised will be subject to change once fixed site costs and developer guidelines are confirmed. The price is based on an estimate and final pricing may vary if actual site conditions differ to those shown in these developer supplied documents Block and building dimensions may vary from the illustration and the details shown. For more information on the pricing and specification of this home please occonsultant. AND Group Victoria has permission of the owner of the land to advertise the land as part of the price advertised. The price does not include transfer duty, settlement costs, community infrastructure levies imposed or any other fees or disbursements associated with the settlement of the land. May-25