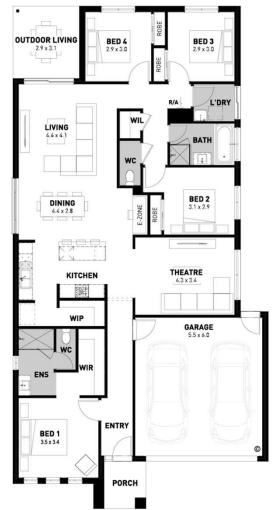

## Lot 1426 Saltcoats Rd

- 7 Star energy rating
- Exposed aggregate driveway
- Celine façade included
- Quality floor coverings throughout
- Low E double glazed windows and sliding doors
- 3.5kW solar PV system
- Tiled kitchen splashback
- 2550mm ceiling heigh to ground floor
- 20mm crystalline silica-free benchtops
- Up to thirty 8w LED downlights to entry, kitchen, dining, living and bedrooms
- Westinghouse 900mm stainless steel appliances
- Choice of matt black or chrome tapware
- Brick infills over windows
- 25 year structural guarantee
- 12 month service warranty
- Opticomm fibre optic system
- Recycled water connection

\*Price based on home type and floor plan shown and on builder's preferred siting. Floor plan depicts a traditional facade, modern facade shown and included in price. Image used is an artist impression for illustrative purposes only and may show decorative items not included in the price shown including path, fencing, landscaping, coach lights and furnishings. "From" pricing means that, subject to the terms of this disclaimer and any owner requested changes, the price advertised will be subject to change once fixed site costs and developer guidelines are confirmed. The price is based on an estimate and final pricing may vary if actual site conditions differ to those shown in these developer supplied documents Block and building dimensions may vary from the illustration and the details shown. For more information on the pricing and specification of this home please occonsultant. AND Group Victoria has permission of the owner of the land to advertise the land as part of the price advertised. The price does not include transfer duty, settlement costs, community infrastructure levies imposed or any other fees or disbursements associated with the settlement of the land. May-25