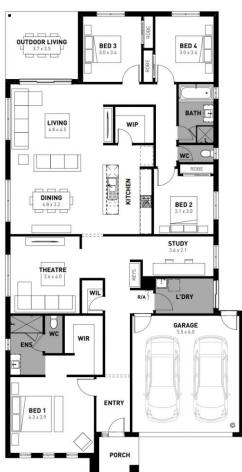

## Lot 40 Colt Way

- Prescott facade included
- 7-star energy rating
- Quality floor coverings throughout
- 20mm crystalline silica-free benchtops
- Westinghouse 900mm stainless steel kitchen appliances
- Double glazed windows and sliding
- Downlights to entry, kitchen, dining and living
- Overhead cabinetry to kitchen
- 2550mm high ceilings
- Exposed aggregate driveway
- Ducted heating to living areas and bedrooms
- Seven-star energy efficiency requirements on all orientations
- 3.5kW Solar PV system
- Choice of matt black or chrome tapware
- Bushfire Attack Level upgrades
- 12-month maintenance period
- 25-year structural guarantee