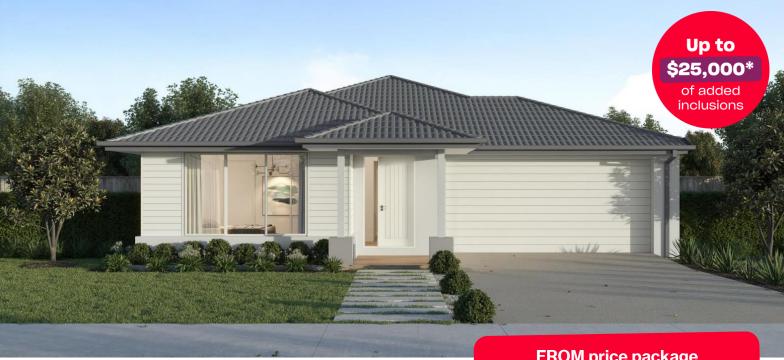

## Lawson 28 BOOST

## **Homebuyers**

FROM price package

\$675,630

## Montana Estate, Kilmore - 530m<sup>2</sup>

## Lot 40 Colt Way

- Prescott facade included
- 7-star energy rating
- Quality floor coverings throughout
- 20mm crystalline silica-free benchtops
- Westinghouse 900mm stainless steel kitchen appliances
- Double glazed windows and sliding
- Downlights to entry, kitchen, dining and living
- Overhead cabinetry to kitchen
- 2550mm high ceilings
- Exposed aggregate driveway
- Ducted heating to living areas and bedrooms
- Seven-star energy efficiency requirements on all orientations
- 3.5kW Solar PV system
- Choice of matt black or chrome tapware
- Bushfire Attack Level upgrades
- 12-month maintenance period
- 25-year structural guarantee