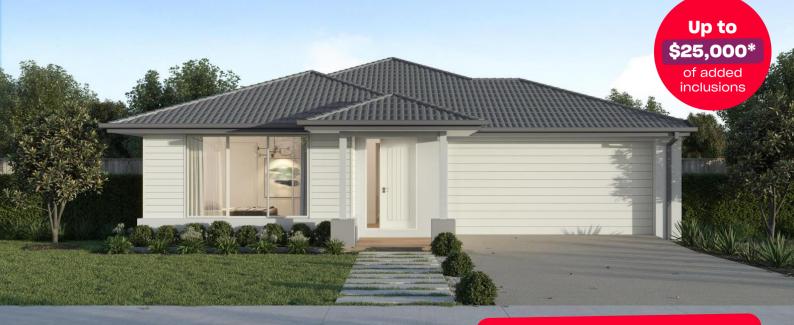

## Lawson 28 BOOST

## FROM price package \$572,310\*

Harlowe Estate, Huntly – 448m<sup>2</sup> Lot 726 Betoota Avenue

- # Prescott facade included
- # 7-star energy rating
- # Quality floor coverings throughout
- # 20mm crystalline silica-free benchtops
- # Westinghouse 900mm stainless steel kitchen appliances
- # Double glazed windows and sliding doors
- # Downlights to entry, kitchen, dining and living
- # Overhead cabinetry to kitchen
- # 2550mm high ceilings
- # Exposed aggregate driveway
- # Ducted heating to living areas and bedrooms
- # Seven-star energy efficiency requirements on all orientations
- # 3.5kW Solar PV system
- # Choice of matt black or chrome tapware
- # Bushfire Attack Level upgrades
- # 12-month maintenance period
- # 25-year structural guarantee