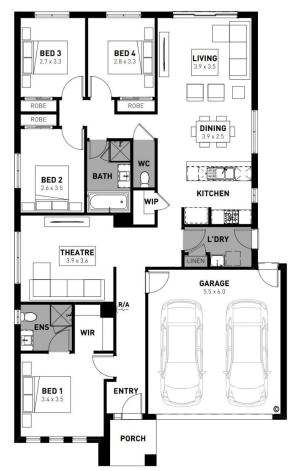

## Lawson 28 BOOST

## FROM price package \$572,310\*

Harlowe Estate, Huntly – 448m<sup>2</sup> Lot 726 Betoota Avenue

- # Prescott facade included
- # 7-star energy rating
- # Quality floor coverings throughout
- # 20mm crystalline silica-free benchtops
- # Westinghouse 900mm stainless steel kitchen appliances
- # Double glazed windows and sliding doors
- # Downlights to entry, kitchen, dining and living
- # Overhead cabinetry to kitchen
- # 2550mm high ceilings
- # Exposed aggregate driveway
- # Ducted heating to living areas and bedrooms
- # Seven-star energy efficiency requirements on all orientations
- # 3.5kW Solar PV system
- # Choice of matt black or chrome tapware
- # Bushfire Attack Level upgrades
- # 12-month maintenance period
- # 25-year structural guarantee