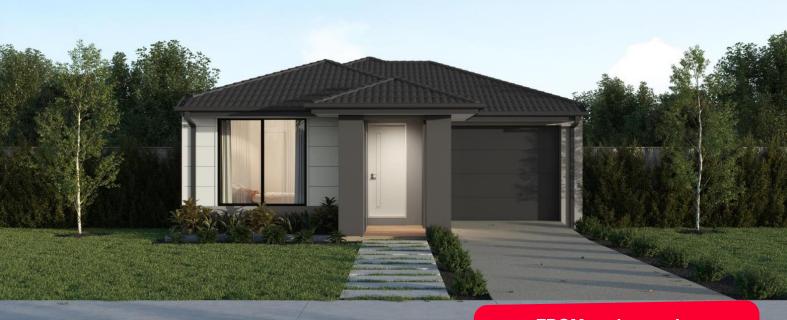

## Phoenix 17

FROM package price

**\$497,010\*** 

## Harlowe Estate, Huntly - 270m<sup>2</sup>

## **Lot 815 Zoutons Way**

- Fixed site costs, council costs and estate requirements
- Exposed aggregate driveway
- Soul façade included
- Quality floor coverings throughout
- Tiled kitchen splashback
- Westinghouse stainless steel appliances, including electric induction cooktop
- Choice of matt black or chrome tapware
- Brick infills over windows
- Double glazed windows with Low E coating, window locks and weather
- Ducted heating to living areas and bedrooms
- 3.5kW Solar PV system
- Seven Star Energy Efficiency
- Livable Housing Design Silver Level
- Whole of Home Rating
- Bushfire Attack Level upgrades
- 25-year structural guarantee
- 12-month service warranty