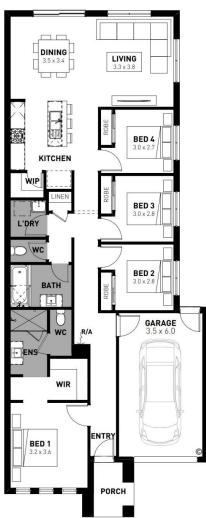

## **Lot 815 Zoutons Way**

- Fixed site costs, council costs and estate requirements
- Exposed aggregate driveway
- Soul façade included
- Quality floor coverings throughout
- Tiled kitchen splashback
- Westinghouse stainless steel appliances, including electric induction cooktop
- Choice of matt black or chrome tapware
- Brick infills over windows
- Double glazed windows with Low E coating, window locks and weather
- Ducted heating to living areas and bedrooms
- 3.5kW Solar PV system
- Seven Star Energy Efficiency
- Livable Housing Design Silver Level
- Whole of Home Rating
- Bushfire Attack Level upgrades
- 25-year structural guarantee
- 12-month service warranty