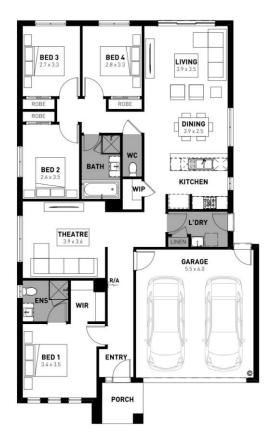

## Addison Boost 20

**\$516,600**\*

## Winter Valley, Enchanted - 480m2 No. 20 Sprinter Way

- Prescott facade included
- 7-star energy rating
- **Exposed Aggregate Driveway**
- Quality floor coverings throughout
- 20mm crystalline silica-free benchtops to Kitchen, Bathroom & Ensuite
- 900mm stainless steel kitchen appliances
- Double glazed windows and sliding doors
- Downlights to entry, kitchen, dining and living - Essential Electrical Pack
- Overhead cabinetry to kitchen
- # 2550mm high ceilings
- 12 month maintenance period
- 25 year structural guarantee
- NBN fibre optic pack
- 2000L Water Tank
- Council & Estate Requirements