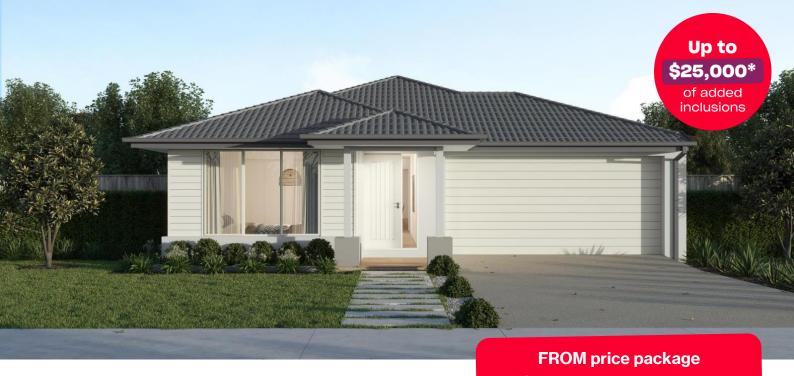

## Addison Boost 20

**\$516,600**\*

## Winter Valley, Enchanted - 480m2 No. 20 Sprinter Way

- Prescott facade included
- 7-star energy rating
- **Exposed Aggregate Driveway**
- Quality floor coverings throughout
- 20mm crystalline silica-free benchtops to Kitchen, Bathroom & Ensuite
- 900mm stainless steel kitchen appliances
- Double glazed windows and sliding doors
- Downlights to entry, kitchen, dining and living - Essential Electrical Pack
- Overhead cabinetry to kitchen
- # 2550mm high ceilings
- 12 month maintenance period
- 25 year structural guarantee
- NBN fibre optic pack
- 2000L Water Tank
- Council & Estate Requirements