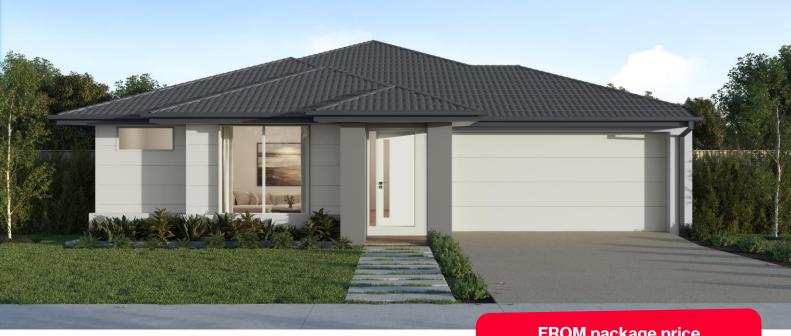

## Orlando 23

FROM package price

\$548,690

## Nth Qtr, Newborough - 547m2 31 Alcott Drive

- 7 Star energy rating
- Exposed aggregate driveway
- Soul façade included
- Quality floor coverings throughout
- Low E double glazed windows and sliding doors
- 3.5kW solar PV system
- Tiled kitchen splashback
- Westinghouse stainless steel appliances
- Choice of matt black or chrome tapware
- Brick infills over windows
- 25 year structural guarantee
- 12 month service warranty
- Fibre optic pack

\*Price based on home type and floor plan shown and on builder's preferred siting. Floor plan depicts a traditional facade, modern facade shown and included in price. Image used is an artist impression for illustrative purposes only and may show decorative items not included in the price shown including path, fencing, landscaping, coach lights and furnishings. \*From\* pricing means that, subject to the terms of this disclaimer and any owner requested changes, the price advertised will be subject to change once fixed site costs and developer guidelines are confirmed. The price is based on an estimate and final pricing may vary if actual site conditions differ to those shown in these developer supplied documents Block and building dimensions may vary from the illustration and the details shown. For more information on the pricing and specification of this home please consultant. ABM Group Victoria has permission of the owner of the land to advertise the land as part of the price specified. The price does not include transfer duty, settlement costs, community infrastructure levies imposed or any other fees or disbursements associated with the settlement of the land. April-25