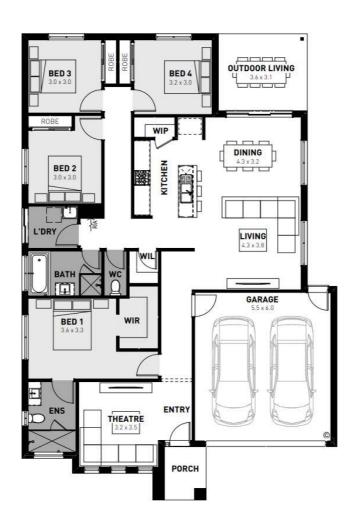

\*Price based on home type and floor plan shown and on builder's preferred siting. Floor plan depicts a traditional facade, modern facade shown and included in price. Image used is an artist impression for illustrative purposes only and may show decorative items not included in the price shown including path, fencing, landscaping, coach lights and furnishings. \*From\* pricing means that, subject to the terms of this disclaimer and any owner requested changes, the price advertised will be subject to change once fixed site costs and developer guidelines are confirmed. The price is based on an estimate and final pricing may vary if actual site conditions differ to those shown in these developer supplied documents Block and building dimensions may vary from the illustration and the details shown. For more information on the pricing and specification of this home please consultant. ABM Group Victoria has permission of the owner of the land to advertise the land as part of the price specified. The price does not include transfer duty, settlement costs, community infrastructure levies imposed or any other fees or disbursements associated with the settlement of the land. April-25