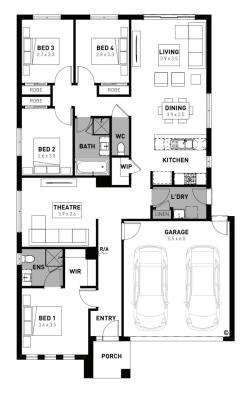

## **Addison Boost 20**

⋳⋳⋳⋬⋎⋳⋳

## Glenlee Charlemont - 313m<sup>2</sup> 1348 Wylie Street

- # Fixed site costs
- # Exposed aggregate driveway
- # Celine facade included
- # Quality floor coverings throughout
- # 2550mm high ceilings to ground floor
- # 20mm crystalline silica-free benchtops
- # Westinghouse 900mm wide stainless-steel oven, cooktop and rangehood
- # 400mm X 600mm niche to showers
- # Up to thirty 8w LED downlights to entry, kitchen, dining, living and bedrooms
- # Five additional double power points, additionalTV point and data point
- # Roller blockout blinds (excluding wet areas and entry door sidelight)
- # 25 year structural guarantee & 12 month service