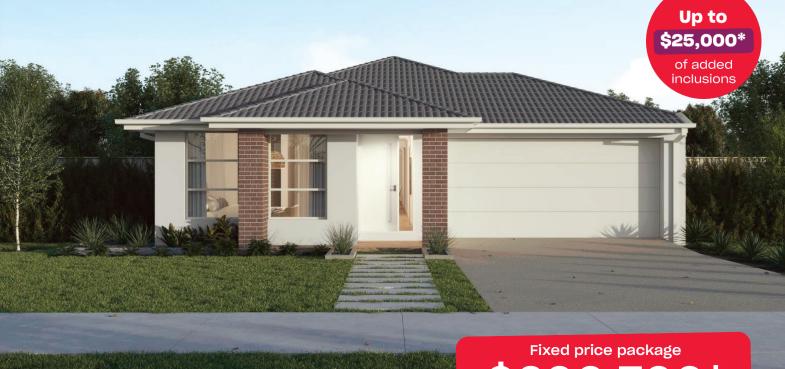

## **Addison Boost 20**

⋳⋳⋳⋬⋎⋳⋳

## Fixed price package \$600,700\*

## Glenlee Charlemont - 313m<sup>2</sup> 1348 Wylie Street

- # Fixed site costs
- # Exposed aggregate driveway
- # Celine facade included
- # Quality floor coverings throughout
- # 2550mm high ceilings to ground floor
- # 20mm crystalline silica-free benchtops
- # Westinghouse 900mm wide stainless-steel oven, cooktop and rangehood
- # 400mm X 600mm niche to showers
- # Up to thirty 8w LED downlights to entry, kitchen, dining, living and bedrooms
- # Five additional double power points, additionalTV point and data point
- # Roller blockout blinds (excluding wet areas and entry door sidelight)
- # 25 year structural guarantee & 12 month service